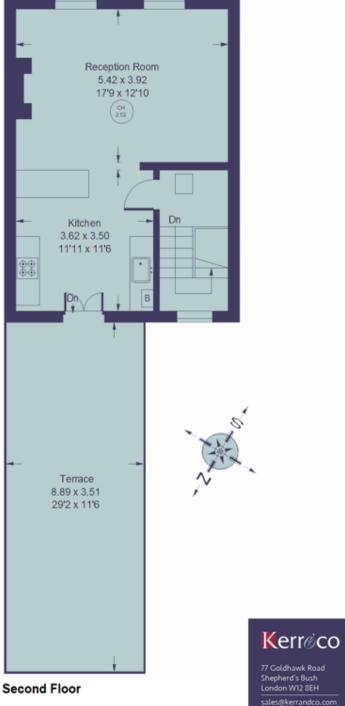

## Wendell Road, London W12

A stunning three-bedroom split-level flat occupying the top two floors of a charming Victorian converted building, boasting a generously sized roof terrace.

Spanning an impressive 1,179 square feet, this residence features a family bathroom alongside three bedrooms with the master bedroom being en suite. The focal point of the flat is its spacious openplan kitchen, reception, and dining area, seamlessly flowing onto a magnificent 29-foot roof terrace offering breath taking views across the vibrant landscape of West London. The loft is demised to the flat and has scope to extend subject to planning permission and usual consents. Situated in the highly sought-after Askew Village/Wendell Park area, residents can enjoy the convenience of numerous cafes, the renowned Ginger Pig butcher/deli, and an array of independent shops and restaurants. The property also benefits from excellent transport links, with easy access to the A40 and A4 for travel in and out of London. Additionally, residents are within close proximity to the Westfield Complex, Ravenscourt Park, and Shepherd's Bush Green, providing convenient shopping facilities and recreational amenities. This flat offers an exceptional opportunity for luxurious living in a desirable London location.

## Wendell Road, W12 9RT

Light and spacious split level offering 1,179 Sq Ft of accommodation.

29 Ft roof terrace with views across West London. Three bedrooms with master being en suite and additional family bathroom.

Large open plan kitchen/reception/dining area. The loft space is demised to the flat and there is scope to extend subject to planning permission and usual consents.

Two natural floors of Victorian converted building. Quiet location close to Wendell Park, in the Askew Village area close to all the amenities and transport links along Askew Road and Ravenscourt Park.

## Wendell Road, W12 9RT

Three bedroom Victorian split level flat

Approximate gross internal floor area: 1,179 Sq. Ft. (109.5 Sq. M.)

Asking Price: **£845,000** 

Tenure: Leasehold

Lease: Approx 100 years remaining