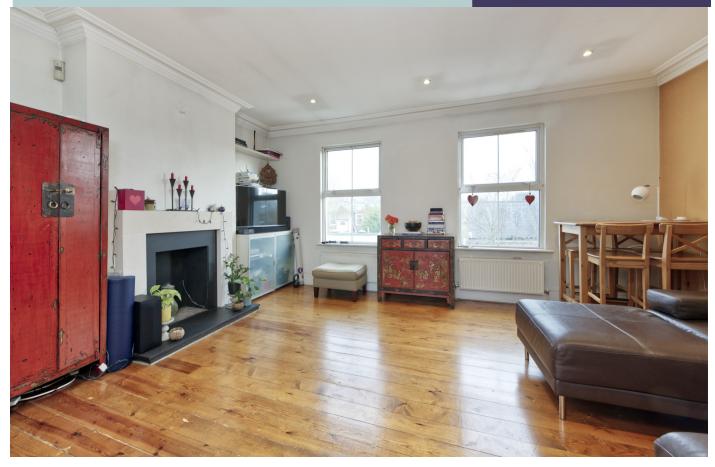

## Wendell Road, London W12

A stunning three-bedroom split-level flat occupying the top two floors of a charming Victorian converted building, boasting a generously sized roof terrace.

Spanning an impressive 1,179 square feet, this residence features a family bathroom alongside three bedrooms with the master bedroom being en suite. The focal point of the flat is its spacious openplan kitchen, reception, and dining area, seamlessly flowing onto a magnificent 29-foot roof terrace offering breath taking views across the vibrant landscape of West London. The loft is demised to the flat and has scope to extend subject to planning permission and usual consents. Situated in the highly sought-after Askew Village/Wendell Park area, residents can enjoy the convenience of numerous cafes, the renowned Ginger Pig butcher/deli, and an array of independent shops and restaurants. The property also benefits from excellent transport links, with easy access to the A40 and A4 for travel in and out of London. Additionally, residents are within close proximity to the Westfield Complex, Ravenscourt Park, and Shepherd's Bush Green, providing convenient shopping facilities and recreational amenities. This flat offers an exceptional opportunity for luxurious living in a desirable London location.

## Wendell Road, W12 9RT

Light and spacious split level offering 1,179 Sq Ft of accommodation.

29 Ft roof terrace with views across West London. Three bedrooms with master being en suite and additional family bathroom.

Large open plan kitchen/reception/dining area. The loft space is demised to the flat and there is scope to extend subject to planning permission and usual consents.

Two natural floors of Victorian converted building. Quiet location close to Wendell Park, in the Askew Village area close to all the amenities and transport links along Askew Road and Ravenscourt Park.