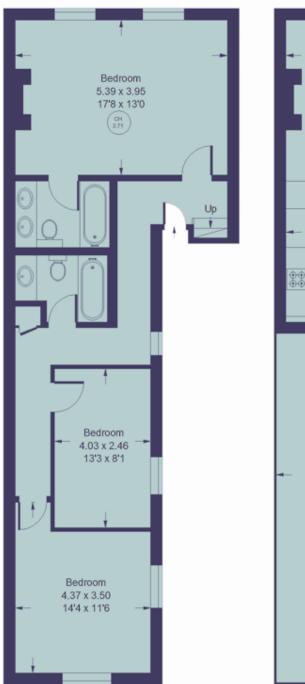

## Wendell Road, London W12

A stunning three-bedroom split-level flat occupying the top two floors of a charming Victorian converted building, boasting a generously sized roof terrace.

Spanning an impressive 1,179 square feet, this residence features a family bathroom alongside three bedrooms with the master bedroom being en suite. The focal point of the flat is its spacious openplan kitchen, reception, and dining area, seamlessly flowing onto a magnificent 29-foot roof terrace offering breath taking views across the vibrant landscape of West London. The loft is demised to the flat and has scope to extend subject to planning permission and usual consents. Situated in the highly sought-after Askew Village/Wendell Park area, residents can enjoy the convenience of numerous cafes, the renowned Ginger Pig butcher/deli, and an array of independent shops and restaurants. The property also benefits from excellent transport links, with easy access to the A40 and A4 for travel in and out of London. Additionally, residents are within close proximity to the Westfield Complex, Ravenscourt Park, and Shepherd's Bush Green, providing convenient shopping facilities and recreational amenities. This flat offers an exceptional opportunity for luxurious living in a desirable London location.

## Wendell Road, W12 9RT

Light and spacious split level offering 1,179 Sq Ft of accommodation.

29 Ft roof terrace with views across West London. Three bedrooms with master being en suite and additional family bathroom.

## Wendell Road, W12 9RT

Three bedroom Victorian split level flat

Approximate gross internal floor area: 1,179 Sq. Ft. (109.5 Sq. M.)

Asking Price: **£845,000** 

Tenure: Leasehold

Lease: Approx 100 years remaining