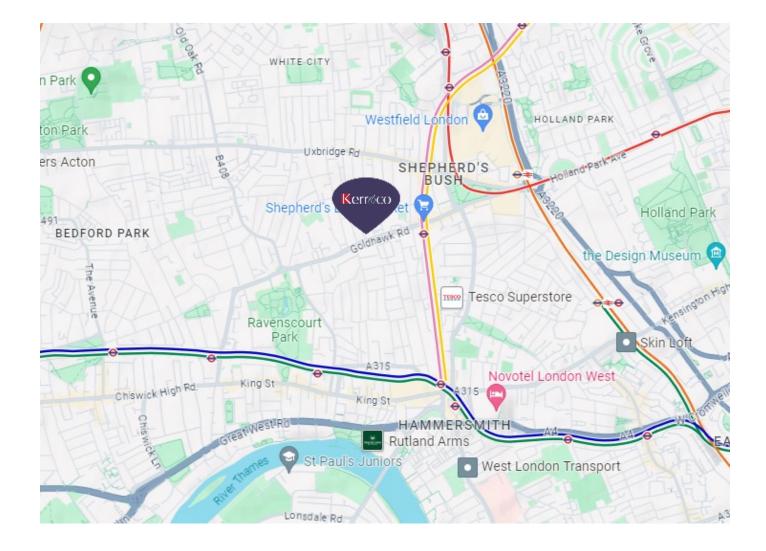

Shepherd's Bush is a microcosm of central London offering everything you would expect from a world class city – including music venues, comedy clubs, theatres, restaurants, World Class Shopping, 5\* hotels and excellent transport connections both into and away from London. Goldhawk Road links the vibrancy of Shepherd's Bush with leafy Chiswick and this intriguing development is located on the junction with St Stephen's Avenue.

Local facilities are to be found at the internationally renowned Westfield London, located north of Shepherd's Bush Common, offering a fantastic array of shopping, leisure, restaurants and transport facilities (including the Central line underground and overland station and a bus terminal). Other local transport connections include the underground stations at Goldhawk Road (Hammersmith & City and Circles lines) and Hammersmith (Piccadilly, District, Hammersmith & City and Circle lines).