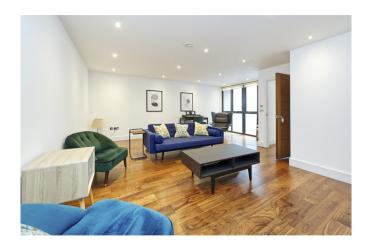

#### **First Floor:**

Provides a generous reception room with full height fenestration overlooking the light well and courtyard. On this floor there is also the forth bedroom as well as a second family shower room.