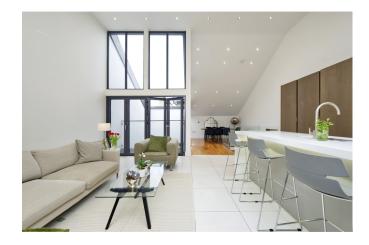

#### **Top Floor:**

A stunning vaulted open plan space which is the focal point for these truly amazing homes. The kitchen, with its solid composite worktops and matching upstand, is by the well known Arrital Cucine design house incorporating top of the range Siemens and Bosch appliances. There is ample space for a large dining table and the vaulted ceilings with Velux windows gives an incredible volume to this open plan space. The dining area has access via bi fold doors to a terrace overlooking the light well and courtyard below. There is also a family snug located to the other side of the bespoke staircase.