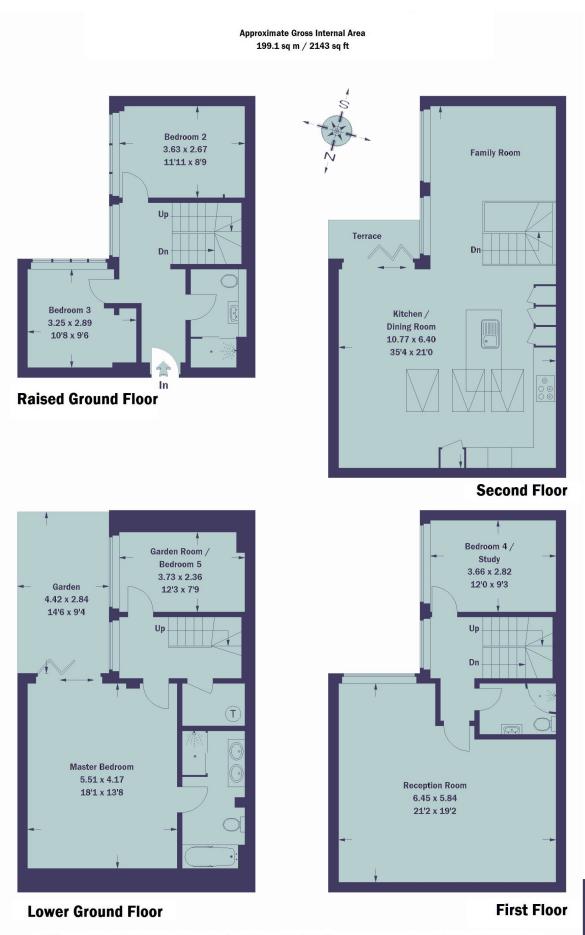

This impressive home offers over 2,100 square feet over four floors providing a master bedroom suite, impressive living space by providing a generous kitchen / dining room with vaulted ceilings and an equally impressive reception room. There are a further three bedrooms, a garden room / fifth bedroom two bathrooms and a patio garden as well as a communal patio area.

#### **Top Floor:**

A stunning vaulted open plan space which is the focal point for these truly amazing homes. The kitchen, with its solid composite worktops and matching upstand, is by the well known Arrital Cucine design house incorporating top of the range Siemens and Bosch appliances. There is ample space for a large dining table and the vaulted ceilings with Velux windows gives an incredible volume to this open plan space. The dining area has access via bi fold doors to a terrace overlooking the light well and courtyard below. There is also a family snug located to the other side of the bespoke staircase.

#### **First Floor:**

Provides a generous reception room with full height fenestration overlooking the light well and courtyard. On this floor there is also the forth bedroom as well as a second family shower room.

#### **Raised Ground Floor:**

Provides the principal guest bedroom suite, the third bedroom and a family shower room. Both bedrooms have windows overlooking the light well/courtyard.

#### **Lower Ground Floor:**

On this floor is the principal bedroom with spacious en suite bathroom (incorporating Hans Grohe taps, white sanity ware, mist free mirrors and heated towel rails) and dressing room with bespoke wardrobes) bi fold doors on to the courtyard, the fifth bedroom / garden room again with bi fold doors leading on to the courtyard.

#### Light well and courtyard:

A haven of peace and tranquillity the court yard is accessed from both the principal bedroom and garden room / fifth bedroom.

Heating: Gas fired central heating via underfloor heating

Accessibility: Stepped access to front door

Whilst every attempt has been made to ensure the accuracy of the floor plan, measurements are approximate and not to scale. No guarantee is given on the total square footage of the property quoted on the plan. Figures given are for guidance. Plan is for illustration purposes only.