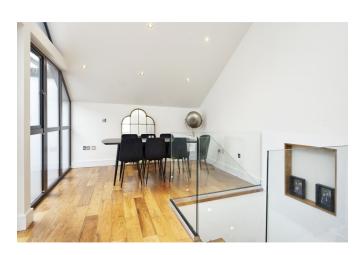

#### **Top Floor:**

A stunning vaulted open plan space which is the focal point for these truly amazing homes. The kitchen, with its solid composite worktops and matching upstand, is by the well known Arrital Cucine design house incorporating top of the range Siemens and Bosch appliances. There is ample space for a large dining table and the vaulted ceilings with Velux windows gives an incredible volume to this open plan space. The dining area has access via bi fold doors to a terrace overlooking the light well and courtyard below. There is also a family snug located to the other side of the bespoke staircase.