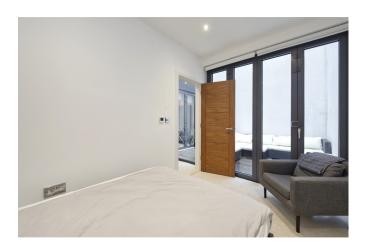

#### **Raised Ground Floor:**

Provides the principal guest bedroom suite, the third bedroom and a family shower room. Both bedrooms have windows overlooking the light well/courtyard.

#### **Lower Ground Floor:**

On this floor is the principal bedroom with spacious en suite bathroom (incorporating Hans Grohe taps, white sanity ware, mist free mirrors and heated towel rails) and dressing room with bespoke wardrobes) bi fold doors on to the courtyard, the fifth bedroom / garden room again with bi fold doors leading on to the courtyard.