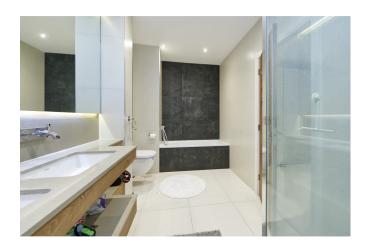

#### **Raised Ground Floor:**

Provides the principal guest bedroom suite, the third bedroom and a family shower room. Both bedrooms have windows overlooking the light well/courtyard.

#### **Lower Ground Floor:**

On this floor is the principal bedroom with spacious en suite bathroom (incorporating Hans Grohe taps, white sanity ware, mist free mirrors and heated towel rails) and dressing room with bespoke wardrobes) bi fold doors on to the courtyard, the fifth bedroom / garden room again with bi fold doors leading on to the courtyard.