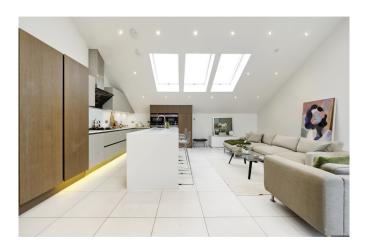

This impressive home offers over 2,100 square feet over four floors providing a master bedroom suite, impressive living space by providing a generous kitchen / dining room with vaulted ceilings and an equally impressive reception room. There are a further three bedrooms, a garden room / fifth bedroom two bathrooms and a patio garden as well as a communal patio area.

#### **Top Floor:**

A stunning vaulted open plan space which is the focal point for these truly amazing homes. The kitchen, with its solid composite worktops and matching upstand, is by the well known Arrital Cucine design house incorporating top of the range Siemens and Bosch appliances. There is ample space for a large dining table and the vaulted ceilings with Velux windows gives an incredible volume to this open plan space. The dining area has access via bi fold doors to a terrace overlooking the light well and courtyard below. There is also a family snug located to the other side of the bespoke staircase.