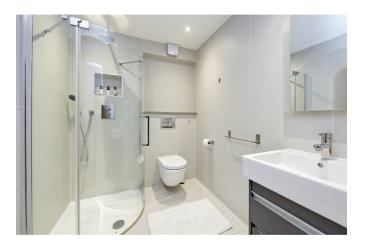

#### **First Floor:**

Provides a generous reception room with full height fenestration overlooking the light well and courtyard. On this floor there is also the forth bedroom as well as a second family shower room.

#### **Raised Ground Floor:**

Provides the principal guest bedroom suite, the third bedroom and a family shower room. Both bedrooms have windows overlooking the light well/courtyard.