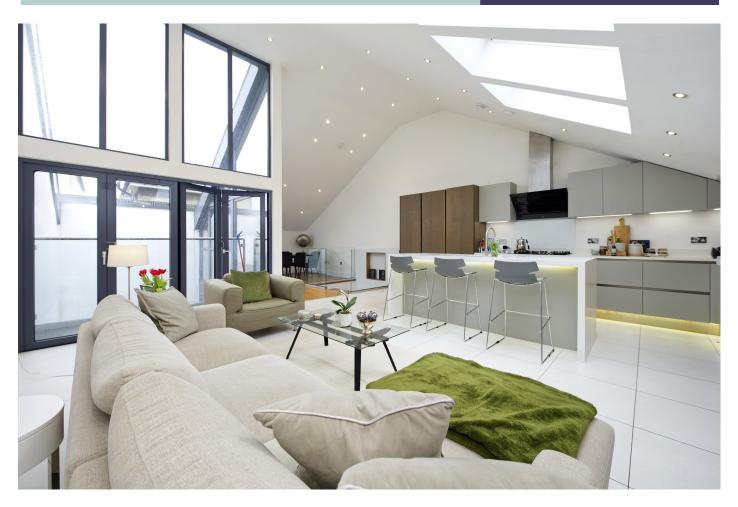

#### **Top Floor:**

A stunning vaulted open plan space which is the focal point for these truly amazing homes. The kitchen, with its solid composite worktops and matching upstand, is by the well known Arrital Cucine design house incorporating top of the range Siemens and Bosch appliances. There is ample space for a large dining table and the vaulted ceilings with Velux windows gives an incredible volume to this open plan space. The dining area has access via bi fold doors to a terrace overlooking the light well and courtyard below. There is also a family snug located to the other side of the bespoke staircase.