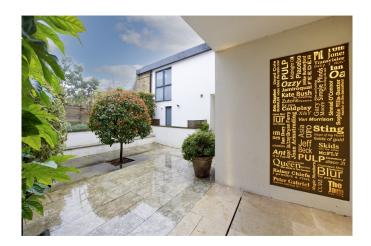

#### Description:

Behind the Victorian façade lies a haven of tranquillity, natural light and an overarching sense of space. The mews houses are accessed via a secure gated entrance on Godolphin Road with a bespoke Portland stone walkway and a well planted communal patio seating area. Access to the house is on the raised ground floor with the interior being arranged over four floors around an central light well and courtyard garden which bathes the property in natural light. The house has the benefit of underfloor heating throughout as well as photovoltaic cells on the roof. The accommodation is arranged as follows:-

#### Light well and courtyard:

A haven of peace and tranquillity the court yard is accessed from both the principal bedroom and garden room / fifth bedroom.