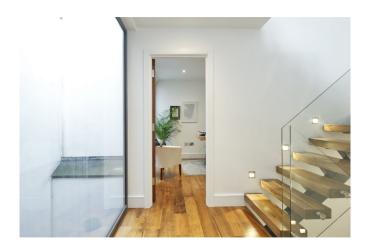

#### **Raised Ground Floor:**

Provides the principal guest bedroom suite, the third bedroom and a family shower room. Both bedrooms have windows overlooking the light well/courtyard.

#### **Lower Ground Floor:**

On this floor is the principal bedroom with spacious en suite bathroom (incorporating Hans Grohe taps, white sanity ware, mist free mirrors and heated towel rails) and dressing room with bespoke wardrobes) bi fold doors on to the courtyard, the fifth bedroom / garden room again with bi fold doors leading on to the courtyard.