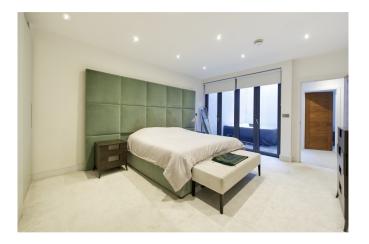

#### **Lower Ground Floor:**

On this floor is the principal bedroom with spacious en suite bathroom (incorporating Hans Grohe taps, white sanity ware, mist free mirrors and heated towel rails) and dressing room with bespoke wardrobes) bi fold doors on to the courtyard, the fifth bedroom / garden room again with bi fold doors leading on to the courtyard.