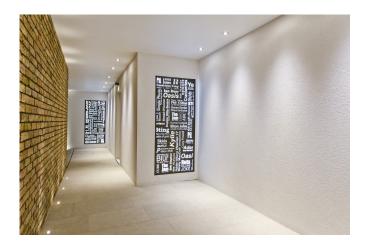

#### Description:

Behind the Victorian façade lies a haven of tranquillity, natural light and an overarching sense of space. The mews houses are accessed via a secure gated entrance on Godolphin Road with a bespoke Portland stone walkway and a well planted communal patio seating area. Access to the house is on the raised ground floor with the interior being arranged over four floors around an central light well and courtyard garden which bathes the property in natural light. The house has the benefit of underfloor heating throughout as well as photovoltaic cells on the roof. The accommodation is arranged as follows:-