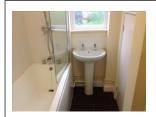

## Bathroom/w.c.:

UPVC double glazed window to rear aspect. White suite comprising of panelled bath with mixer tap having connecting shower attachment, glass side shower screen, pedestal wash hand basin and close coupled w.c.. Vinyl flooring.