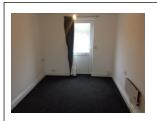

Living Room: 10'4" x 8'4" (3.15m x 2.54m)

UPVC Double glazed entrance door. Convector heater. Fitted carpet

## Bedroom 1: 10'0" x 7'6" (3.05m x 2.29m)

UPVC Double glazed window to front aspect. Convector heater. Fitted carpet.