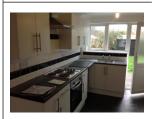

#### Kitchen:

UPVC Double glazed window overlooking the rear garden. Double glazed door opening onto the rear garden. Newly fitted with a range of modern high gloss eye and matching base level units having rolled edged worktop surfaces over. Inset stainless steel sink unit. Newly fitted stainless steel electric hob and built in oven with extractor hood over. Ceramic tiling to worksurface surrounds. Vinyl flooring.