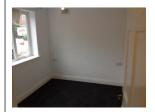

## Bedroom 1: 10'0" x 7'6" (3.05m x 2.29m)

UPVC Double glazed window to front aspect. Convector heater. Fitted carpet.

## Bathroom/w.c.:

UPVC double glazed window to rear aspect. White suite comprising of panelled bath with mixer tap having connecting shower attachment, glass side shower screen, pedestal wash hand basin and close coupled w.c.. Vinyl flooring.