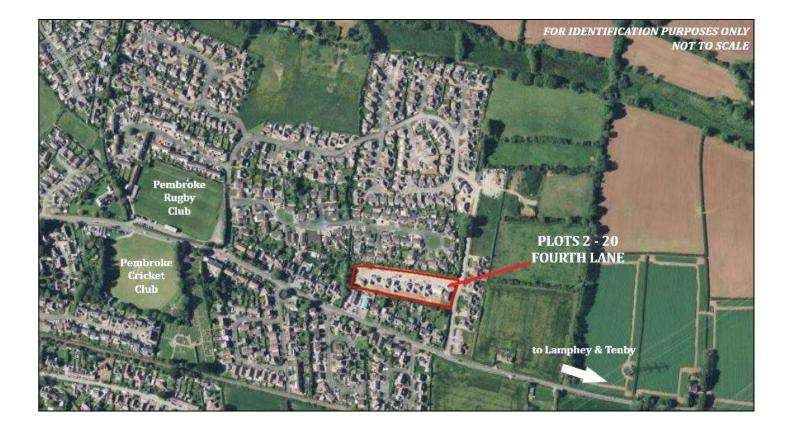

SOUGHT-AFTER LOCATION
- FRONT & REAR GARDENS LAID TO GRASS WITH PLANTING AREAS, DRIVEWAY PARKING & GARAGES
- SPRINKLER SYSTEMS INSTALLED

### **GUY THOMAS & Co.**

33 Main Street, Pembroke, SA71 4JS Tel: 01646 682342 Email: enquiries@guythomas.com Website: www.guythomas.com

RICS



South Meadow Homes are a family owned and managed housebuilder that has been building New Homes across South Pembrokeshire for around 40 years.

Based in Pembroke at the Upper Lamphey Road development producing a selection of Bungalows and family homes.

Construction Director Michael Thomas has been adjudged by the National Housebuilding Council (NHBC) as the best Site Manager in the UK (2-50 homes category) in the Pride in the Job Award 2012 & 2015 as well as Welsh Winner on several occasions including 2022.



#### **LOCATION PLAN**



#### SITE PLAN



# **14 FOURTH LANE**





## **16 FOURTH LANE**





#### **APPROX DIMENSIONS**

Open Porch Entrance Hall Sitting Room –  $18'3'' \ge 15'8'' (5.56m \le 4.77m)$ Kitchen/Breakfast Room –  $22'0'' \ge 10'11'' (6.70m \ge 3.32m max)$ Utility Room –  $7'1'' \ge 6'2'' (2.15m \ge 1.88m)$ Bedroom 1 –  $14'3'' \ge 11'11'' (4.35m \ge 3.62m max)$ En-suite Shower Room/WC –  $11'11'' \ge 3'10'' (3.62m \ge 1.18m)$ Bedroom 2 –  $10'8'' \ge 10'2'' (3.24m \ge 3.11m)$ Bedroom 3 –  $11'2'' \ge 7'11'' (3.41m \ge 2.41m)$ Bathroom/WC –  $7'10'' \ge 6'0'' (2.38m \ge 1.82m)$ Integral Garage –  $16'3'' \ge 11'1'' (4.96m \ge 3.37m)$