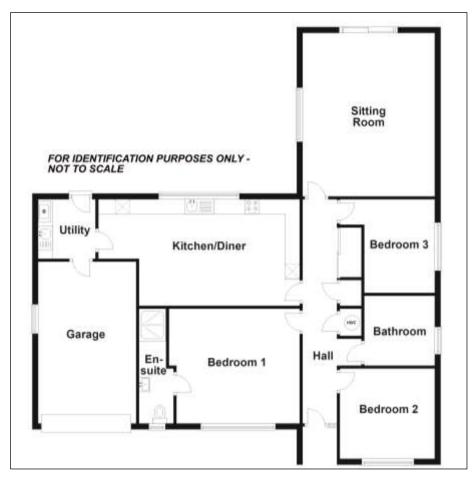

# **14 FOURTH LANE**

#### **APPROX DIMENSIONS**

Open Porch Entrance Hall Sitting Room –  $18'3'' \ge 15'8'' (5.56m \le 4.77m)$ Kitchen/Breakfast Room –  $22'0'' \ge 10'11'' (6.70m \ge 3.32m max)$ Utility Room –  $7'1'' \ge 6'2'' (2.15m \ge 1.88m)$ Bedroom 1 –  $14'3'' \ge 11'11'' (4.35m \ge 3.62m max)$ En-suite Shower Room/WC –  $11'11'' \ge 3'10'' (3.62m \ge 1.18m)$ Bedroom 2 –  $10'8'' \ge 10'2'' (3.24m \ge 3.11m)$ Bedroom 3 –  $11'2'' \ge 7'11'' (3.41m \ge 2.41m)$ Bathroom/WC –  $7'10'' \ge 6'0'' (2.38m \ge 1.82m)$ Integral Garage –  $16'3'' \ge 11'1'' (4.96m \ge 3.37m)$