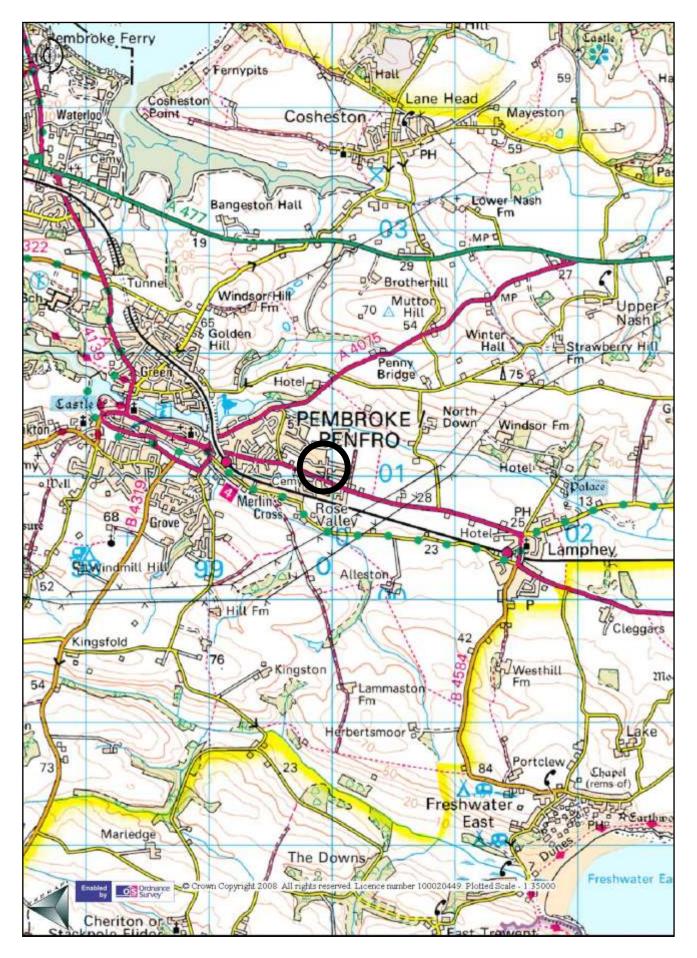

ONT & REAR GARDENS LAID TO GRASS WITH PLANTING AREAS, DRIVEWAY PARKING & GARAGES
- SPRINKLER SYSTEMS INSTALLED

### **GUY THOMAS & Co.**

33 Main Street, Pembroke, SA71 4JS Tel: 01646 682342 Email: enquiries@guythomas.com Website: www.guythomas.com

RICS



South Meadow Homes are a family owned and managed housebuilder that has been building New Homes across South Pembrokeshire for around 40 years.

Based in Pembroke at the Upper Lamphey Road development producing a selection of Bungalows and family homes.

Construction Director Michael Thomas has been adjudged by the National Housebuilding Council (NHBC) as the best Site Manager in the UK (2-50 homes category) in the Pride in the Job Award 2012 & 2015 as well as Welsh Winner on several occasions including 2022.



#### **LOCATION PLAN**



#### SITE PLAN



# **14 FOURTH LANE**





## **16 FOURTH LANE**





#### **APPROX DIMENSIONS**

Open Porch Entrance Hall Sitting Room –  $18'3'' \ge 15'8'' (5.56m \le 4.77m)$ Kitchen/Breakfast Room –  $22'0'' \ge 10'11'' (6.70m \ge 3.32m max)$ Utility Room –  $7'1'' \ge 6'2'' (2.15m \ge 1.88m)$ Bedroom 1 –  $14'3'' \ge 11'11'' (4.35m \ge 3.62m max)$ En-suite Shower Room/WC –  $11'11'' \ge 3'10'' (3.62m \ge 1.18m)$ Bedroom 2 –  $10'8'' \ge 10'2'' (3.24m \ge 3.11m)$ Bedroom 3 –  $11'2'' \ge 7'11'' (3.41m \ge 2.41m)$ Bathroom/WC –  $7'10'' \ge 6'0'' (2.38m \ge 1.82m)$ Integral Garage –  $16'3'' \ge 11'1'' (4.96m \ge 3.37m)$