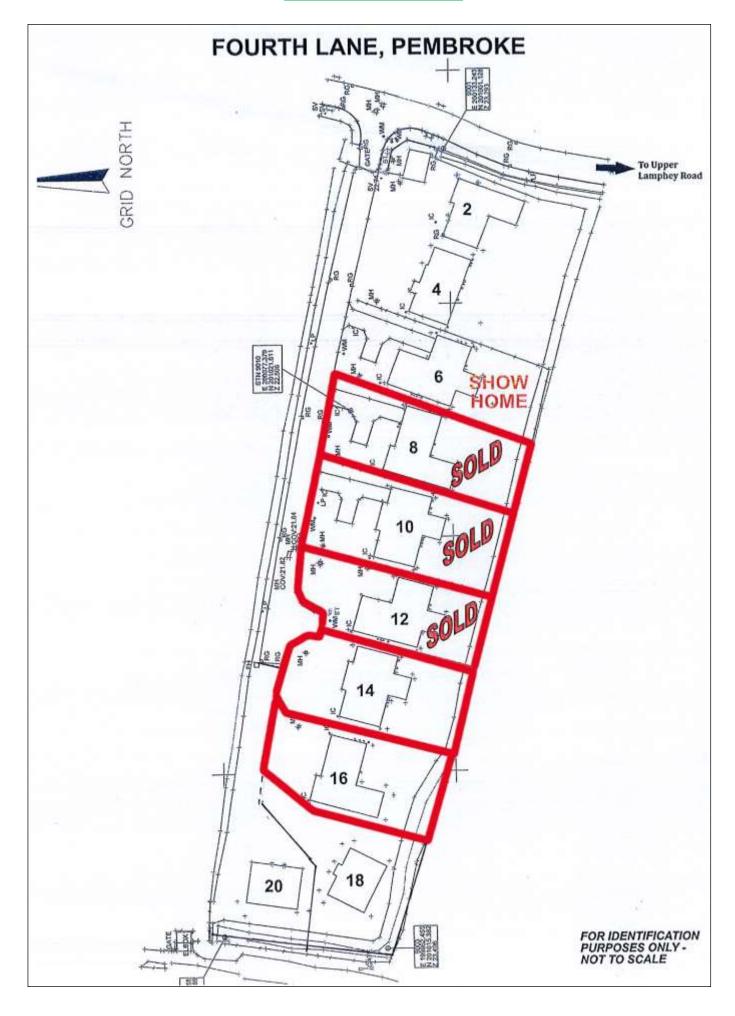

LAID TO GRASS WITH PLANTING AREAS, DRIVEWAY PARKING & GARAGES
- SPRINKLER SYSTEMS INSTALLED

### **GUY THOMAS & Co.**

33 Main Street, Pembroke, SA71 4JS Tel: 01646 682342 Email: enquiries@guythomas.com Website: www.guythomas.com

RICS



South Meadow Homes are a family owned and managed housebuilder that has been building New Homes across South Pembrokeshire for around 40 years.

Based in Pembroke at the Upper Lamphey Road development producing a selection of Bungalows and family homes.

Construction Director Michael Thomas has been adjudged by the National Housebuilding Council (NHBC) as the best Site Manager in the UK (2-50 homes category) in the Pride in the Job Award 2012 & 2015 as well as Welsh Winner on several occasions including 2022.



#### **LOCATION PLAN**



#### SITE PLAN



# **14 FOURTH LANE**





## **16 FOURTH LANE**





#### **APPROX DIMENSIONS**

Open Porch Entrance Hall Sitting Room –  $18'3'' \ge 15'8'' (5.56m \le 4.77m)$ Kitchen/Breakfast Room –  $22'0'' \ge 10'11'' (6.70m \ge 3.32m max)$ Utility Room –  $7'1'' \ge 6'2'' (2.15m \ge 1.88m)$ Bedroom 1 –  $14'3'' \ge 11'11'' (4.35m \ge 3.62m max)$ En-suite Shower Room/WC –  $11'11'' \ge 3'10'' (3.62m \ge 1.18m)$ Bedroom 2 –  $10'8'' \ge 10'2'' (3.24m \ge 3.11m)$ Bedroom 3 –  $11'2'' \ge 7'11'' (3.41m \ge 2.41m)$ Bathroom/WC –  $7'10'' \ge 6'0'' (2.38m \ge 1.82m)$ Integral Garage –  $16'3'' \ge 11'1'' (4.96m \ge 3.37m)$