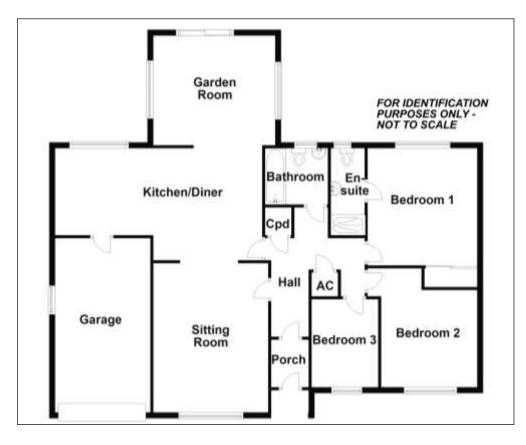

#### **APPROX DIMENSIONS**

Open Porch Entrance Hall Sitting Room –  $18'3'' \ge 15'8'' (5.56m \le 4.77m)$ Kitchen/Breakfast Room –  $22'0'' \ge 10'11'' (6.70m \ge 3.32m max)$ Utility Room –  $7'1'' \ge 6'2'' (2.15m \ge 1.88m)$ Bedroom 1 –  $14'3'' \ge 11'11'' (4.35m \ge 3.62m max)$ En-suite Shower Room/WC –  $11'11'' \ge 3'10'' (3.62m \ge 1.18m)$ Bedroom 2 –  $10'8'' \ge 10'2'' (3.24m \ge 3.11m)$ Bedroom 3 –  $11'2'' \ge 7'11'' (3.41m \ge 2.41m)$ Bathroom/WC –  $7'10'' \ge 6'0'' (2.38m \ge 1.82m)$ Integral Garage –  $16'3'' \ge 11'1'' (4.96m \ge 3.37m)$