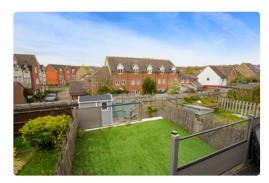

## OUTSIDE:

The garden is tiered with seating areas arranged on the raised patio terrace reached directly from the French doors.

A few steps lead one down to an area that has been laid with artificial grass and then a decked area with a wooden shed sits at the foot of the garden next to the gate which provides rear access.

There is a parking space at the side of the property, as well as several other visitors spaces around the close.

TOTAL FLOOR AREA: 654 sq. ft (61 sq. m)

EPC RATING C

COUNCIL TAX BAND

£

GENERAL INFORMATION All services are mains connected