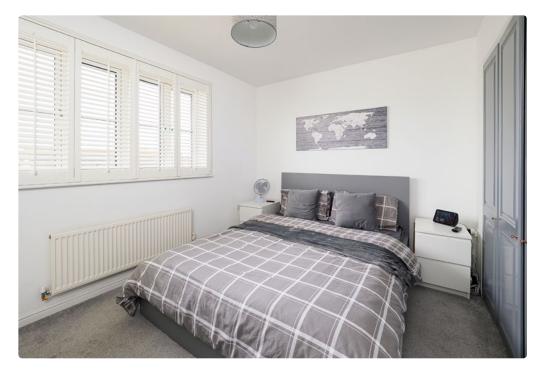

The main living area has been configured well with a dining room table set beneath the pendant lighting, and relaxed seating areas are next to the French doors.

To the first floor there are two double bedrooms and a well-appointed family bathroom, which has a shower over bath and separate WC and basin.

The main bedroom window has bespoke fitted contemporary shutters and also benefits from integral wardrobes.