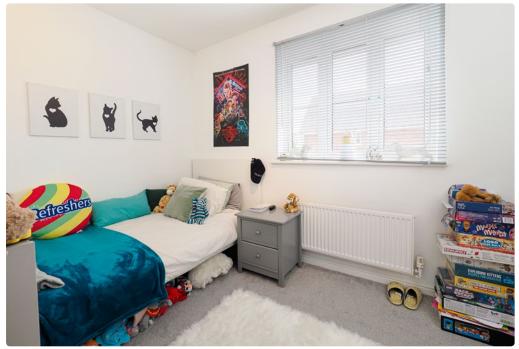

The main living area has been configured well with a dining room table set beneath the pendant lighting, and relaxed seating areas are next to the French doors.

To the first floor there are two double bedrooms and a well-appointed family bathroom, which has a shower over bath and separate WC and basin.