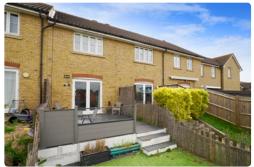

## OUTSIDE:

The garden is tiered with seating areas arranged on the raised patio terrace reached directly from the French doors.

A few steps lead one down to an area that has been laid with artificial grass and then a decked area with a wooden shed sits at the foot of the garden next to the gate which provides rear access.

There is a parking space at the side of the property, as well as several other visitors spaces around the close.

TOTAL FLOOR AREA: 654 sq. ft (61 sq. m)

EPC RATING C

COUNCIL TAX BAND

£

GENERAL INFORMATION All services are mains connected