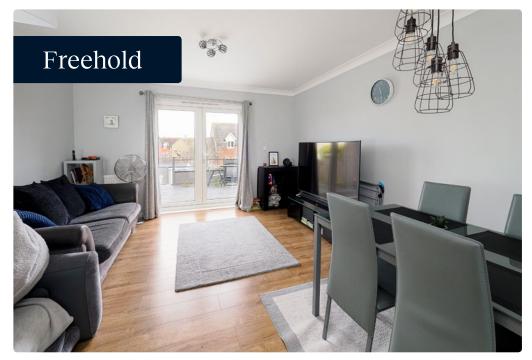

The main living area has been configured well with a dining room table set beneath the pendant lighting, and relaxed seating areas are next to the French doors.

To the first floor there are two double bedrooms and a well-appointed family bathroom, which has a shower over bath and separate WC and basin.