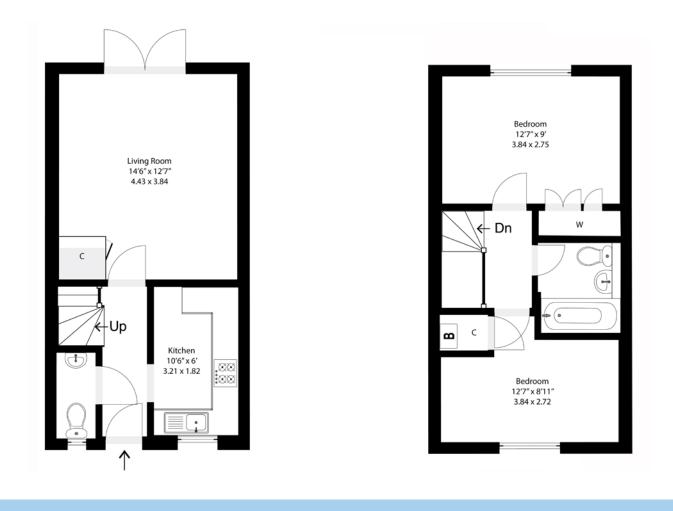

The glazed front door opens into a hallway with wood effect flooring. The eye is drawn to the garden as you can see straight through the living area, creating a good amount of light throughout. To the left one will find a cloak room whilst to the right there is a stylish kitchen finished with gloss units, metro tiles and solid oak work tops. All main appliances are integrated including a double oven, gas hob and dishwasher whilst there is also room for free standing appliances.

The main living area has been configured well with a dining room table set beneath the pendant lighting, and relaxed seating areas are next to the French doors.

To the first floor there are two double bedrooms and a well-appointed family bathroom, which has a shower over bath and separate WC and basin.

The main bedroom window has bespoke fitted contemporary shutters and also benefits from integral wardrobes.

There is a parking space at the side of the property, as well as several other visitors spaces around the close.

TOTAL FLOOR AREA: 654 sq. ft (61 sq. m)

EPC RATING C

COUNCIL TAX BAND

£

GENERAL INFORMATION All services are mains connected