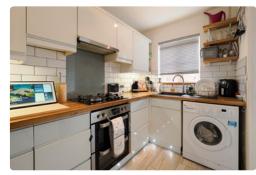

The glazed front door opens into a hallway with wood effect flooring. The eye is drawn to the garden as you can see straight through the living area, creating a good amount of light throughout. To the left one will find a cloak room whilst to the right there is a stylish kitchen finished with gloss units, metro tiles and solid oak work tops. All main appliances are integrated including a double oven, gas hob and dishwasher whilst there is also room for free standing appliances.