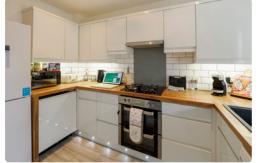

The glazed front door opens into a hallway with wood effect flooring. The eye is drawn to the garden as you can see straight through the living area, creating a good amount of light throughout. To the left one will find a cloak room whilst to the right there is a stylish kitchen finished with gloss units, metro tiles and solid oak work tops. All main appliances are integrated including a double oven, gas hob and dishwasher whilst there is also room for free standing appliances.