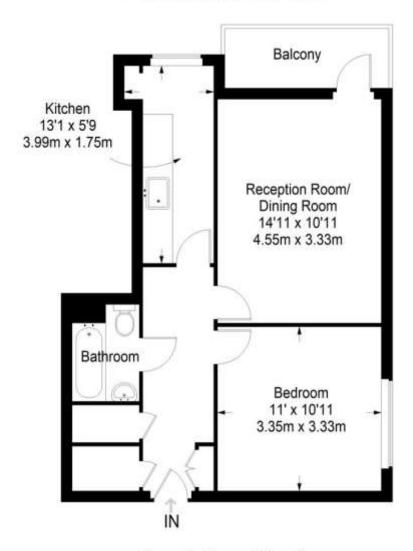

## **Finchdean House**

## Seventh Floor = 496 sq ft

Approximate Gross Internal Area SEVENTH FLOOR = 496 sq ft / 46.08 sq m Total = 496 sq ft / 46.08 sq m

This plan is for layout guidance only. Not drawn to scale unless stated. Windows and door openings are approximate. Whilst every care is taken in the preparation of this plan, please check all dimensions, shapes and compass bearings before making any decisions reliant upon them. (ID357409)