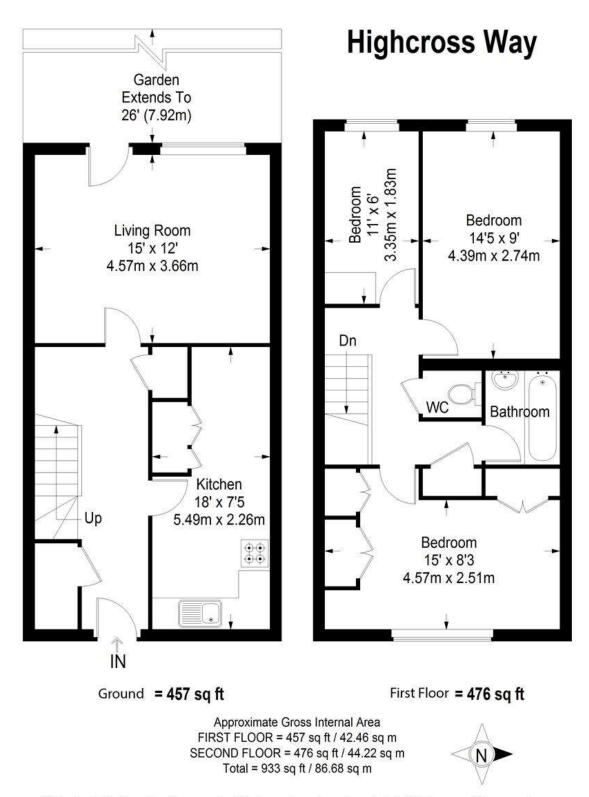

This plan is for layout guidance only. Not drawn to scale unless stated. Windows and door openings are approximate. Whilst every care is taken in the preparation of this plan, please check all dimensions, shapes and compass bearings before making any decisions reliant upon them. (ID357409)