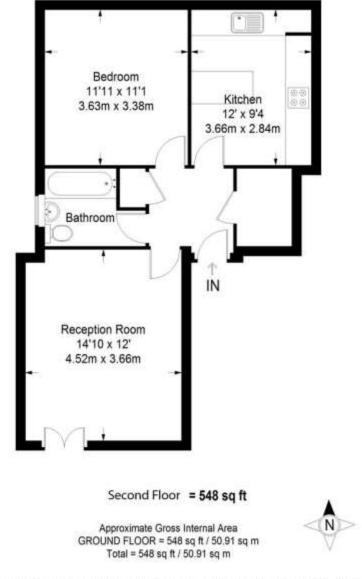

## **Durnsford Road**

This plan is for layout guidance only. Not drawn to scale unless stated. Windows and door openings are approximate. Whilst every care is taken in the preparation of this plan, please check all dimensions, shapes and compass bearings before making any decisions reliant upon them. (ID357409)