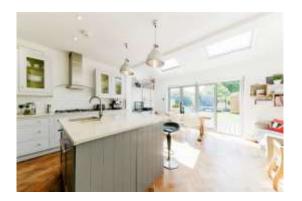

## Summary

About the property: A great opportunity to purchase this bright, modern, and fully extended 4 bedroom property located within the catchment for Sheringdale Primary School and St Michael's (both Oustanding Oftsted). On the ground floor, there is a reception room that features shutters and a wood-burning stove. There is a sunny, open plan kitchen/dining area that is finished to a high standard with bi/folding doors, leading to the private south facing garden. On the first floor, you have two double bedrooms, a family bathroom with underfloor heating, and a third single bedroom. The loft has been tastefully extended to provide a master suite with plenty of storage and a lavish en-suite shower and bath, complete with underfloor heating. The property is well-appointed throughout and offers plenty of natural light.