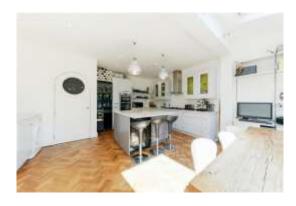

## Summary

About the property: A great opportunity to purchase this bright, modern, and fully extended 4 bedroom property located within the catchment for Sheringdale Primary School and St Michael's (both Oustanding Oftsted). On the ground floor, there is a reception room that features shutters and a wood-burning stove. There is a sunny, open plan kitchen/dining area that is finished to a high standard with bi/folding doors, leading to the private south facing garden. On the first floor, you have two double bedrooms, a family bathroom with underfloor heating, and a third single bedroom. The loft has been tastefully extended to provide a master suite with plenty of storage and a lavish en-suite shower and bath, complete with underfloor heating. The property is well-appointed throughout and offers plenty of natural light.