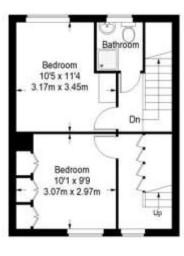

## **Garendon Road**

Ground Floor = 526 sq ft

First Floor = 340 sq ft

Second Floor = 228 sq ft

= Reduced headroom below 1.5 m / 5'0

Approximate Gross Internal Area
GROUND FLOOR = 526 sq ft / 48.87 sq m
FIRST FLOOR = 340 sq ft / 31.59 sq m
SECOND FLOOR (Excluding Eaves Storage) = 169 sq ft / 15.70 sq m
(Eaves Storage) = 59 sq ft / 5.48sq m
Total = 1094 sq ft / 101.84 sq m

This plan is for layout guidance only. Not drawn to scale unless stated. Windows and door openings are approximate. Whitst every care is taken in the preparation of this plan, please check all dimensions, shapes and compass bearings before making any decisions reliant upon them. (ID357409)