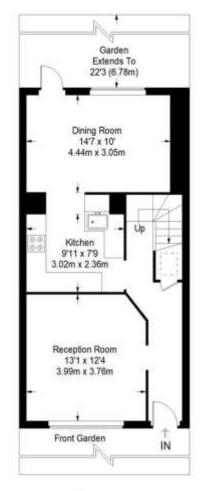

## **Garendon Road**

Ground Floor = 526 sq ft

First Floor = 340 sq ft

Second Floor = 228 sq ft

= Reduced headroom below 1.5 m / 5'0

Approximate Gross Internal Area
GROUND FLOOR = 526 sq ft / 48.87 sq m
FIRST FLOOR = 340 sq ft / 31.59 sq m
SECOND FLOOR (Excluding Eaves Storage) = 169 sq ft / 15.70 sq m
(Eaves Storage) = 59 sq ft / 5.48sq m
Total = 1094 sq ft / 101.84 sq m

This plan is for layout guidance only. Not drawn to scale unless stated. Windows and door openings are approximate. Whitst every care is taken in the preparation of this plan, please check all dimensions, shapes and compass bearings before making any decisions reliant upon them. (ID357409)