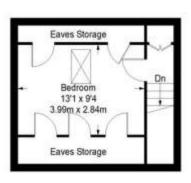

## **Garendon Road**

Ground Floor = 526 sq ft

First Floor = 340 sq ft

Second Floor = 228 sq ft

= Reduced headroom below 1.5 m / 5'0

Approximate Gross Internal Area
GROUND FLOOR = 526 sq ft / 48.87 sq m
FIRST FLOOR = 340 sq ft / 31.59 sq m
SECOND FLOOR (Excluding Eaves Storage) = 169 sq ft / 15.70 sq m
(Eaves Storage) = 59 sq ft / 5.48sq m
Total = 1094 sq ft / 101.84 sq m

This plan is for layout guidance only. Not drawn to scale unless stated. Windows and door openings are approximate. Whitst every care is taken in the preparation of this plan, please check all dimensions, shapes and compass bearings before making any decisions reliant upon them. (ID357409)