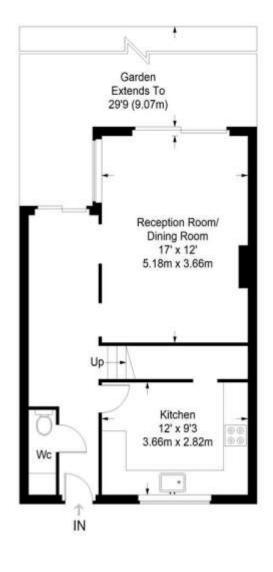

## **Horndean Close**

Ground Floor = 500 sq ft

First Floor = 517 sq ft

Approximate Gross Internal Area GROUND FLOOR = 500 sq ft / 46.45 sq m FIRST FLOOR = 517 sq ft / 48.03 sq m Total = 1017 sq ft / 94.48 sq m

This plan is for layout guidance only. Not drawn to scale unless stated. Windows and door openings are approximate. Whilst every care is taken in the preparation of this plan, please check all dimensions, shapes and compass bearings before making any decisions reliant upon them. (ID357409)