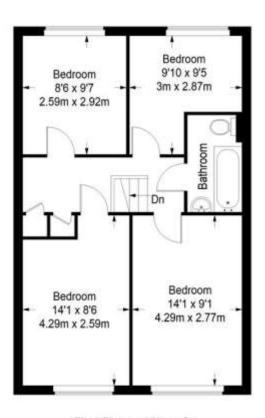

## **Horndean Close**

Ground Floor = 500 sq ft

First Floor = 517 sq ft

Approximate Gross Internal Area GROUND FLOOR = 500 sq ft / 46.45 sq m FIRST FLOOR = 517 sq ft / 48.03 sq m Total = 1017 sq ft / 94.48 sq m

This plan is for layout guidance only. Not drawn to scale unless stated. Windows and door openings are approximate. Whilst every care is taken in the preparation of this plan, please check all dimensions, shapes and compass bearings before making any decisions reliant upon them. (ID357409)