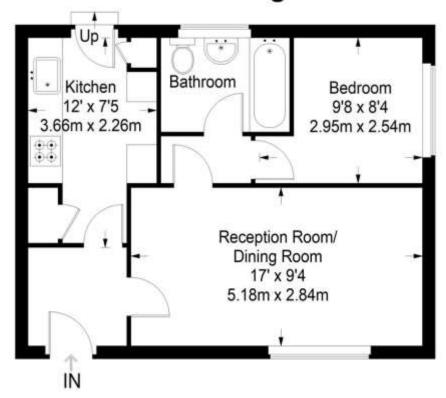

## Ground Floor = 417 sq ft

Approximate Gross Internal Area GROUND FLOOR = 417 sq ft / 38.74 sq m Total = 417 sq ft / 38.74 sq m

This plan is for layout guidance only. Not drawn to scale unless stated. Windows and door openings are approximate. Whilst every care is taken in the preparation of this plan, please check all dimensions, shapes and compass bearings before making any decisions reliant upon them. (ID357409)