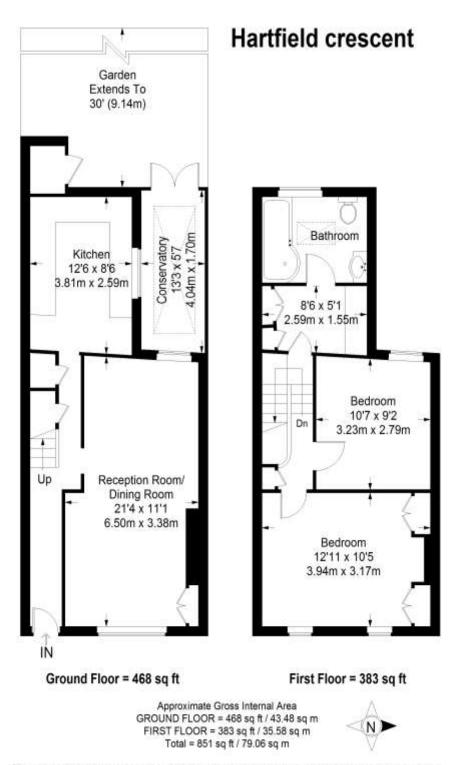

This plan is for layout guidance only. Not drawn to scale unless stated. Windows and door openings are approximate. Whilst every care is taken in the preparation of this plan, please check all dimensions, shapes and compass bearings before making any decisions reliant upon them. (ID357409)