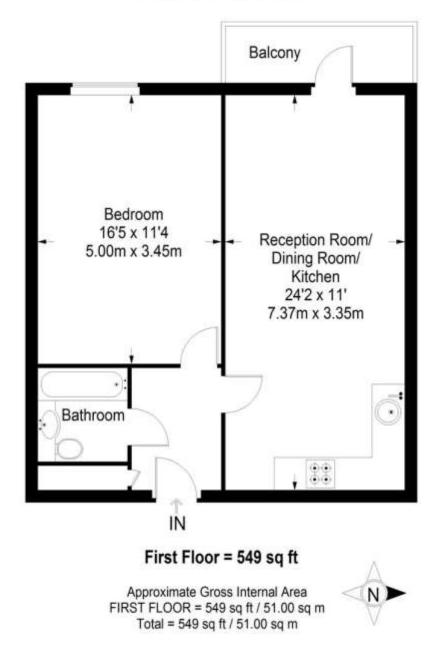

#### \*\*\*\* 549 SQ FT \*\*\*\*

Brinkley's Estate Agents are delighted to bring to the open market, this sought after, modern-build, luxury apartment at the Sanctuary development in Wimbledon. This contemporary accommodation delivers, one double bedroom, a lavishly-fitted bathroom and a modern, fitted kitchen, which in turn leads onto the lounge/dining room. Further notable benefits include, private balcony, long lease and allocated parking for one car. Within close proximity is Haydons Road Station, Wimbledon Park Tube Station (District Line), great road/bus links in and out of London and the residential area's shops, parks, commons and recreational facilities. To view without delay, please call Brinkley's on 0208 944 2918. Sole Agents.