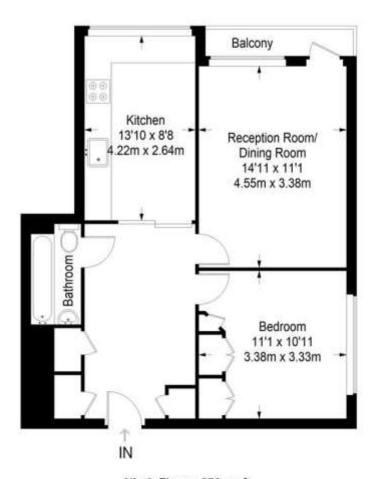

## **Swaythling House**

Ninth Floor = 579 sq ft

Approximate Gross Internal Area FIRST FLOOR = 579 sq ft / 53.79 sq m Total = 579 sq ft / 53.79 sq m

This plan is for layout guidance only. Not drawn to scale unless stated. Windows and door openings are approximate. Whilst every care is taken in the preparation of this plan, please check all dimensions, shapes and compass bearings before making any decisions reliant upon them. (ID357409)