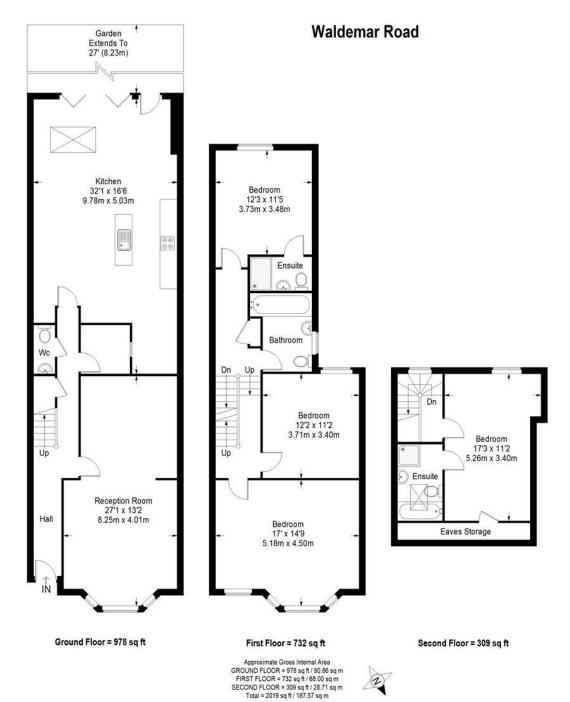

Total = 2019 sq ft / 187.57 sq m

plan is for layout guidance only. Not drawn to scale unless stated. Windows and