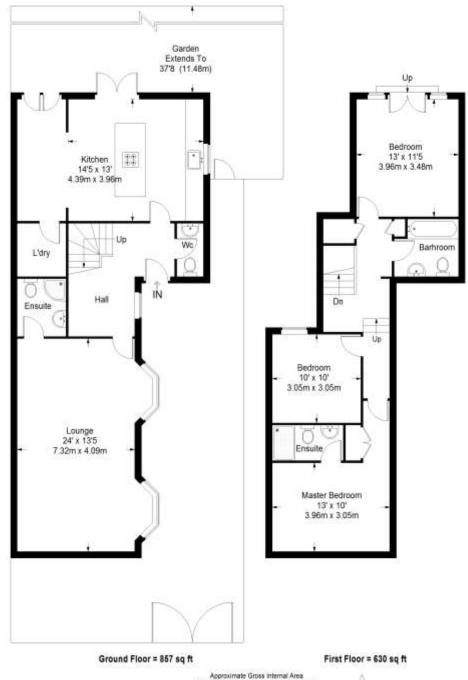

Energy Efficiency Rating: D

**Dundonald Road** 

Approximate Gross Internal Area GROUND FLOOR = 857 sq % / 79.62 sq m FIRST FLOOR = 630 sq % / 58.53 sq m Total = 1487 sq % / 138.14 sq m

This plan is for layout guidance only. Not drawn to scale unless stated. Windows and door openings are approximate. While every care is taken in the preparation of this plan, please theck at dimensions, shapes and compass bearings before making any decisions reliant upon them. (ID357409)