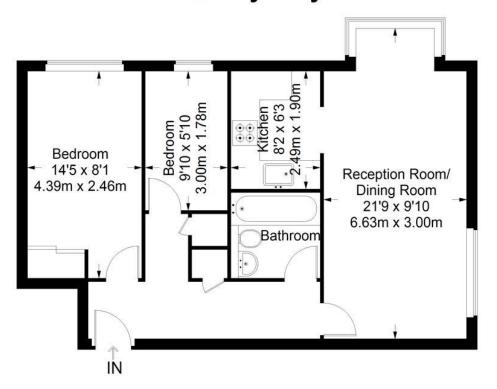

## Ground Floor = 577 sq ft

Approximate Gross Internal Area GROUND FLOOR = 577 sq ft / 53.60 sq m Total = 577 sq ft / 53.60 sq m

This plan is for layout guidance only. Not drawn to scale unless stated. Windows and door openings are approximate. Whilst every care is taken in the preparation of this plan, please check all dimensions, shapes and compass bearings before making any decisions reliant upon them. (ID357409)