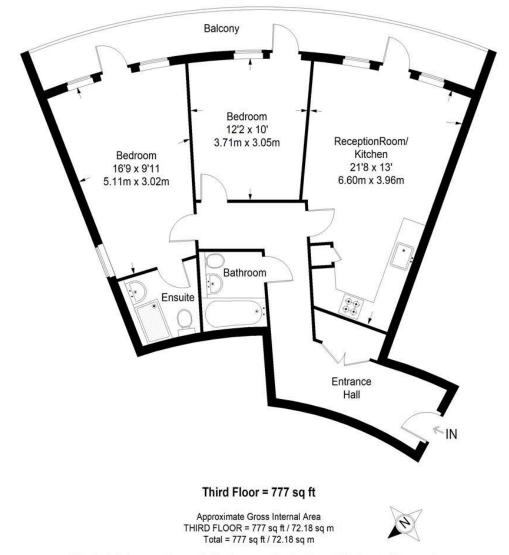

## **Bassett House**

This plan is for layout guidance only. Not drawn to scale unless stated. Windows and door openings are approximate. Whilst every care is taken in the preparation of this plan, please check all dimensions, shapes and compass bearings before making any decisions reliant upon them. (ID357409)