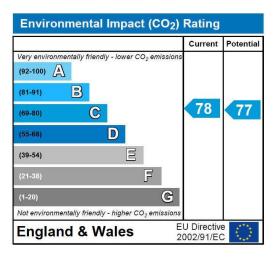

Open 7 days a week; please call to make an appointment. Energy Efficiency Rating: C