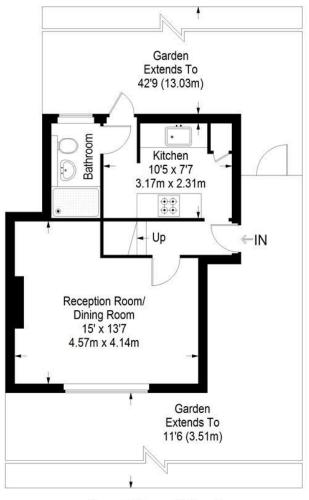

## **Sunnymead Road**

Ground Floor = 326 sq ft

First Floor = 313 sq ft

Approximate Gross Internal Area GROUND FLOOR = 326 sq ft / 30.29 sq m FIRST FLOOR = 313 sq ft / 29.08 sq m Total = 639 sq ft / 59.36 sq m

This plan is for layout guidance only. Not drawn to scale unless stated. Windows and door openings are approximate. Whilst every care is taken in the preparation of this plan, please check all dimensions, shapes and compass bearings before making any decisions reliant upon them. (ID357409)