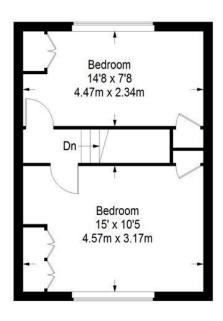

## **Sunnymead Road**

Ground Floor = 326 sq ft

First Floor = 313 sq ft

Approximate Gross Internal Area GROUND FLOOR = 326 sq ft / 30.29 sq m FIRST FLOOR = 313 sq ft / 29.08 sq m Total = 639 sq ft / 59.36 sq m

This plan is for layout guidance only. Not drawn to scale unless stated. Windows and door openings are approximate. Whilst every care is taken in the preparation of this plan, please check all dimensions, shapes and compass bearings before making any decisions reliant upon them. (ID357409)