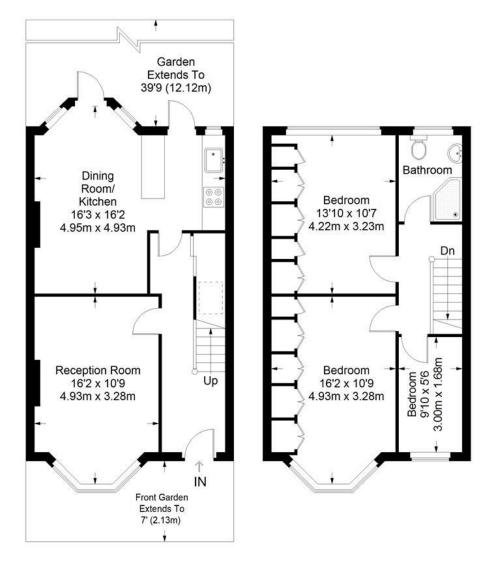

## **Stuart Road**

Ground Floor = 487 sq ft

First Floor = 469 sq ft

Approximate Gross Internal Area GROUND FLOOR = 487 sq ft / 45.24 sq m FIRST FLOOR = 469 sq ft / 43.57 sq m Total = 956 sq ft / 88.81 sq m

This plan is for layout guidance only. Not drawn to scale unless stated. Windows and door openings are approximate. Whilst every care is taken in the preparation of this plan, please check all dimensions, shapes and compass bearings before making any decisions reliant upon them. (ID357409)