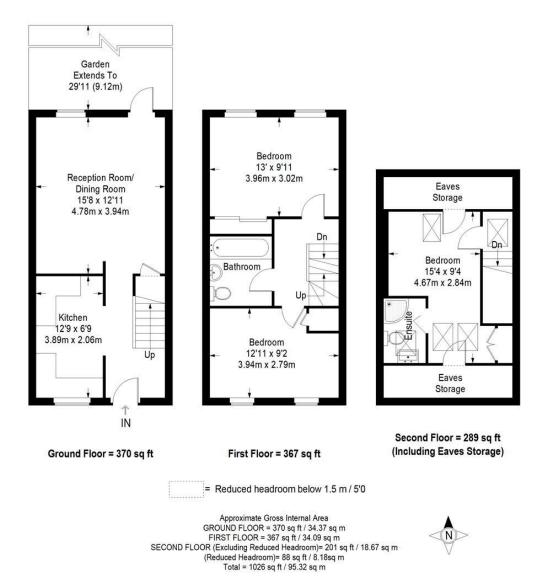

## Vanneck Square

This plan is for layout guidance only. Not drawn to scale unless stated. Windows and door openings are approximate. Whilst every care is taken in the preparation of this plan, please check all dimensions, shapes and compass bearings before making any decisions reliant upon them. (ID357409)