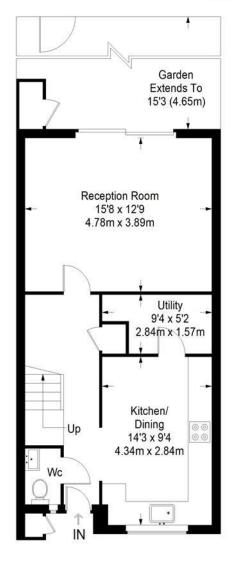

## **Divis Way**

Ground Floor = 510 sq ft

First Floor = 508 sq ft

Approximate Gross Internal Area GROUND FLOOR = 510 sq ft / 47.38 sq m FIRST FLOOR = 508 sq ft / 47.19 sq m Total = 1018 sq ft / 94.57 sq m

This plan is for layout guidance only. Not drawn to scale unless stated. Windows and door openings are approximate. Whilst every care is taken in the preparation of this plan, please check all dimensions, shapes and compass bearings before making any decisions reliant upon them. (ID357409)