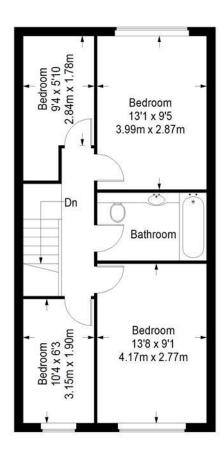

## **Divis Way**

Ground Floor = 510 sq ft

First Floor = 508 sq ft

Approximate Gross Internal Area GROUND FLOOR = 510 sq ft / 47.38 sq m FIRST FLOOR = 508 sq ft / 47.19 sq m Total = 1018 sq ft / 94.57 sq m

This plan is for layout guidance only. Not drawn to scale unless stated. Windows and door openings are approximate. Whilst every care is taken in the preparation of this plan, please check all dimensions, shapes and compass bearings before making any decisions reliant upon them. (ID357409)