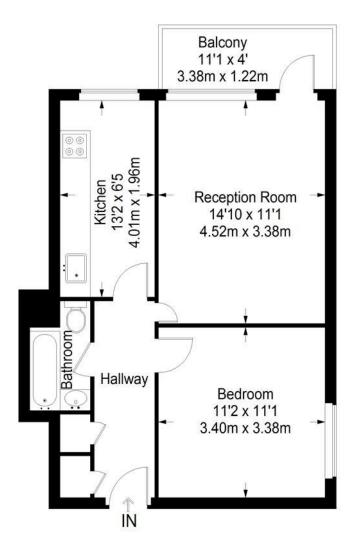

## **Crondall House**

Ground Floor = 467 sq ft

Approximate Gross Internal Area GROUND FLOOR = 467 sq ft / 43.4 sq m Total = 467 sq ft / 43.4 sq m

This plan is for layout guidance only. Not drawn to scale unless stated. Windows and door openings are approximate. Whilst every care is taken in the preparation of this plan, please check all dimensions, shapes and compass bearings before making any decisions reliant upon them. (ID357409)