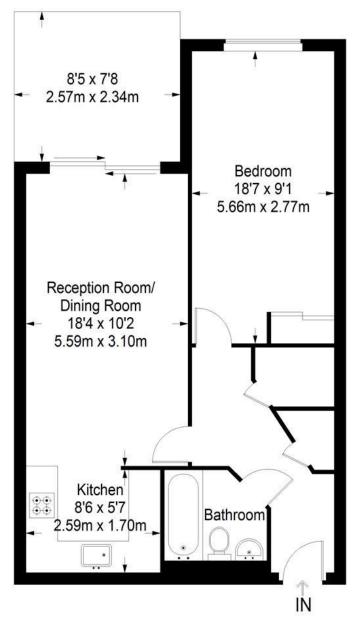

# **Avershaw House**

## Lower Ground Floor = 564 sq ft

Approximate Gross Internal Area
LOWER GROUND FLOOR = 564 sq ft / 52.40 sq m
Total = 564 sq ft / 52.40 sq m

This plan is for layout guidance only. Not drawn to scale unless stated. Windows and door openings are approximate. Whilst every care is taken in the preparation of this plan, please check all dimensions, shapes and compass bearings before making any decisions reliant upon them. (ID357409)