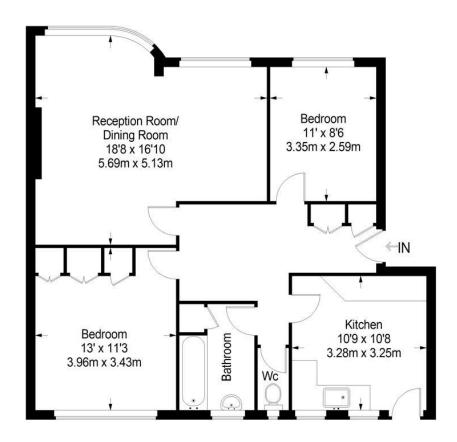

## Third Floor = 817 sq ft

Approximate Gross Internal Area THIRD FLOOR = 817 sq ft / 75.90 sq m Total = 817 sq ft / 75.90 sq m

This plan is for layout guidance only. Not drawn to scale unless stated. Windows and door openings are approximate. Whilst every care is taken in the preparation of this plan, please check all dimensions, shapes and compass bearings before making any decisions reliant upon them. (ID357409)