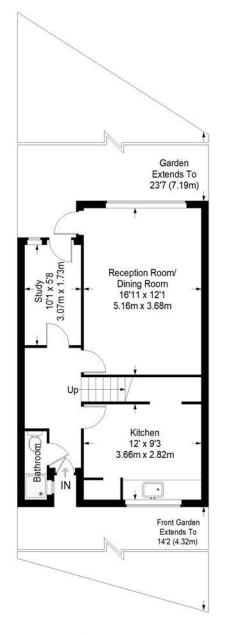

## **Horndean Close**

Ground Floor = 504 sq ft

First Floor = 536 sq ft

Approximate Gross Internal Area GROUND FLOOR = 504 sq ft / 46.82 sq m FIRST FLOOR = 536 sq ft / 49.79 sq m Total = 1040 sq ft / 96.62 sq m

This plan is for layout guidance only. Not drawn to scale unless stated. Windows and door openings are approximate. Whilst every care is taken in the preparation of this plan, please check all dimensions, shapes and compass bearings before making any decisions reliant upon them. (ID357409)