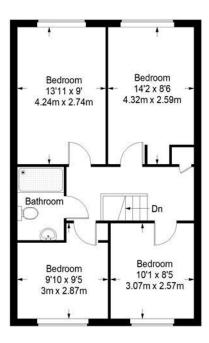

## **Horndean Close**

Ground Floor = 504 sq ft

First Floor = 536 sq ft

Approximate Gross Internal Area GROUND FLOOR = 504 sq ft / 46.82 sq m FIRST FLOOR = 536 sq ft / 49.79 sq m Total = 1040 sq ft / 96.62 sq m

This plan is for layout guidance only. Not drawn to scale unless stated. Windows and door openings are approximate. Whilst every care is taken in the preparation of this plan, please check all dimensions, shapes and compass bearings before making any decisions reliant upon them. (ID357409)