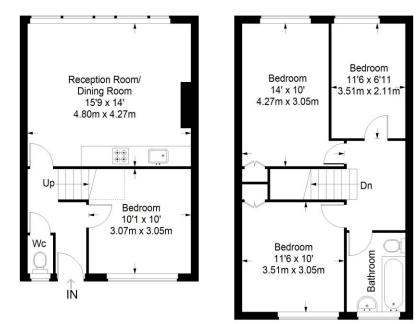

## **Sherfield Gardens**

First Floor = 395 sq ft

Second Floor = 452 sq ft

N

Approximate Gross Internal Area FIRST FLOOR = 395 sq ft / 36.70 sq m SECOND FLOOR = 452 sq ft / 41.99 sq m Total = 847 sq ft / 78.69 sq m

This plan is for layout guidance only. Not drawn to scale unless stated. Windows and door openings are approximate. Whilst every care is taken in the preparation of this plan, please check all dimensions, shapes and compass bearings before making any decisions reliant upon them. (ID357409)