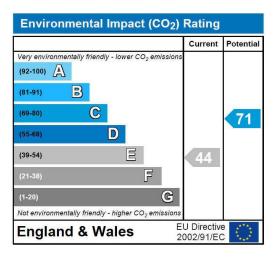

Energy Efficiency Rating: E

## Vineyard Hill Road

|                                                      |   | Current | Potentia |
|------------------------------------------------------|---|---------|----------|
| Very energy efficient - lower running costs (92-100) |   | 52      | 73       |
| (81-91) B                                            |   |         |          |
| (69-80)                                              |   |         |          |
| (55-68)                                              |   |         |          |
| (39-54)                                              |   |         |          |
| (21-38)                                              |   |         |          |
| (1-20)                                               | G |         |          |
| Not energy efficient - higher running costs          |   |         |          |