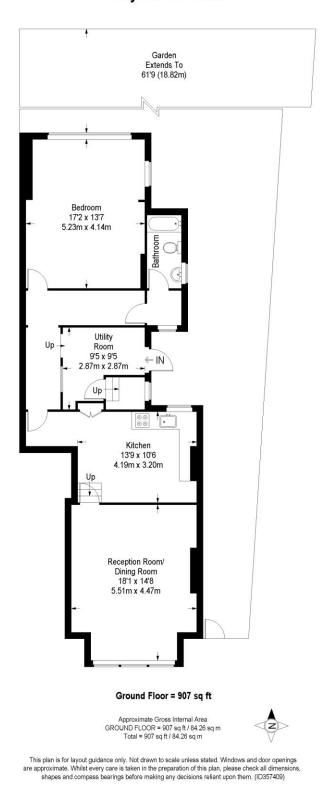

## **Summary**

ABOUT THE PROPERTY: Brinkley's Estate Agents are pleased to present this extremely spacious, garden flat, one bedroom apartment in Wimbledon Park. Within close proximity to Wimbledon Park Station (District Line), and Wimbledon Town and close to all local amenities. The property benefits from an extremely large reception, a separate kitchen, bathroom and separate cloakroom. Ideal for a professional tenant. Available immediately and offered as unfurnished MUST BE SEEN.