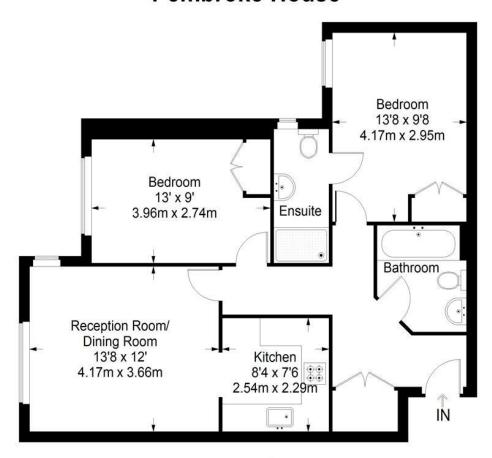

## **Pembroke House**

## Ground Floor = 697 sq ft

Approximate Gross Internal Area GROUND FLOOR = 697 sq ft / 64.75 sq m Total = 697 sq ft / 64.75 sq m

This plan is for layout guidance only. Not drawn to scale unless stated. Windows and door openings are approximate. Whilst every care is taken in the preparation of this plan, please check all dimensions, shapes and compass bearings before making any decisions reliant upon them. (ID357409)