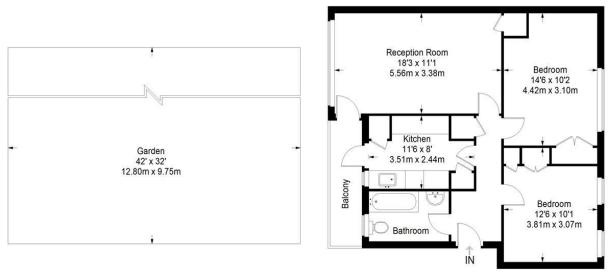

## Second Floor = 694 sq ft

Approximate Gross Internal Area SECOND FLOOR = 694 sq ft / 64.47 sq m Total = 694 sq ft / 64.47 sq m

This plan is for layout guidance only. Not drawn to scale unless stated. Windows and door openings are approximate. Whilst every care is taken in the preparation of this plan, please check all dimensions, shapes and compass bearings before making any decisions reliant upon them. (ID357409)