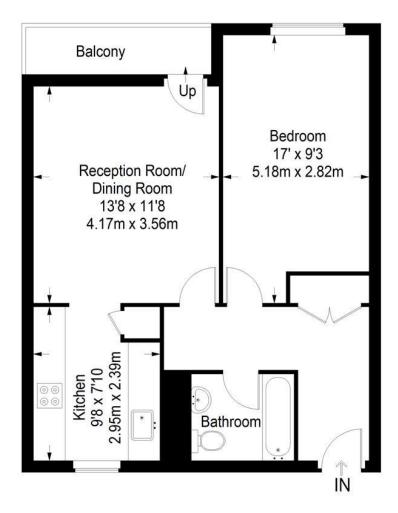

## **Derwent Road**

Third Floor = 538 sq ft

Approximate Gross Internal Area
THIRD FLOOR = 538 sq ft / 49.98 sq m
Total = 538 sq ft / 49.98 sq m

This plan is for layout guidance only. Not drawn to scale unless stated. Windows and door openings are approximate. Whilst every care is taken in the preparation of this plan, please check all dimensions, shapes and compass bearings before making any decisions reliant upon them. (ID357409)