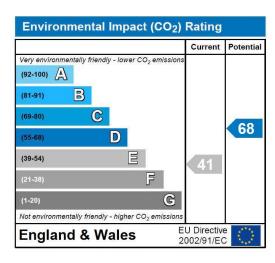

x 10'9 3.73m x 3.28m 17' x 12'3 5.18m x 3.73m Bedroom 4 <del>+++</del> 8'11 x 7'6 2.72m x 2.29m Kitchen 13'11 x 8'4 Bathroom 4.24m x 2.54m )Owc Dn Bedroom 2 Dining Room 13'8 x 11'1 4.17m x 3.38m 11'3 x 11'2 3.43m x 3.40m Up Bedroom 1 Reception Room 17'5 x 14'7 5.31m x 4.44m 15'2 x 12'11 4.62m x 3.94m Foyer IN

Approximate Gross Internal Area GROUND FLOOR = 982 sq ft / 91.23 sq m FIRST FLOOR = 776 sq ft / 72.09 sq m Total = 1758 sq ft / 163.32 sq m

Ground Floor = 982 sq ft



First Floor = 776 sq ft

This plan is for layout guidance only. Not drawn to scale unless stated. Windows and door openings are approximate. Whilst every care is taken in the preparation of this plan, please check all dimensions, shapes and compass bearings before making any decisions reliant upon them. (ID357409)