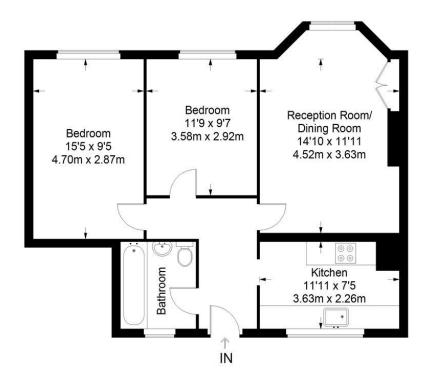

## Third Floor = 693 sq ft

Approximate Gross Internal Area THIRD FLOOR = 693 sq ft / 64.38 sq m Total = 693 sq ft / 64.38 sq m

This plan is for layout guidance only. Not drawn to scale unless stated. Windows and door openings are approximate. Whilst every care is taken in the preparation of this plan, please check all dimensions, shapes and compass bearings before making any decisions reliant upon them. (ID357409)