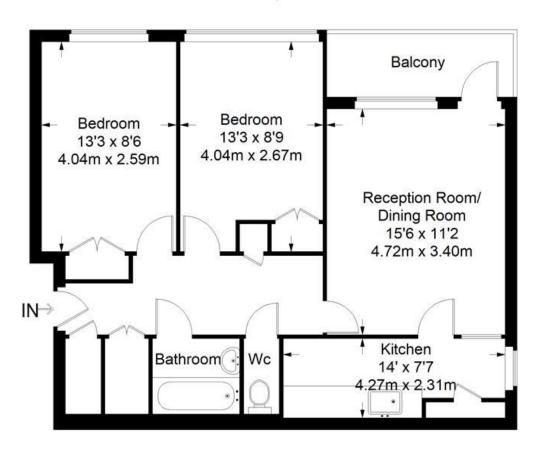

## **Holmsley House**

Approximate Gross Internal Area EIGHT FLOOR = 629 sq ft / 58.43 sq m Total = 629 sq ft / 58.43 sq m

This plan is for layout guidance only. Not drawn to scale unless stated. Windows and door openings are approximate. Whilst every care is taken in the preparation of this plan, please check all dimensions, shapes and compass bearings before making any decisions reliant upon them. (ID357409)