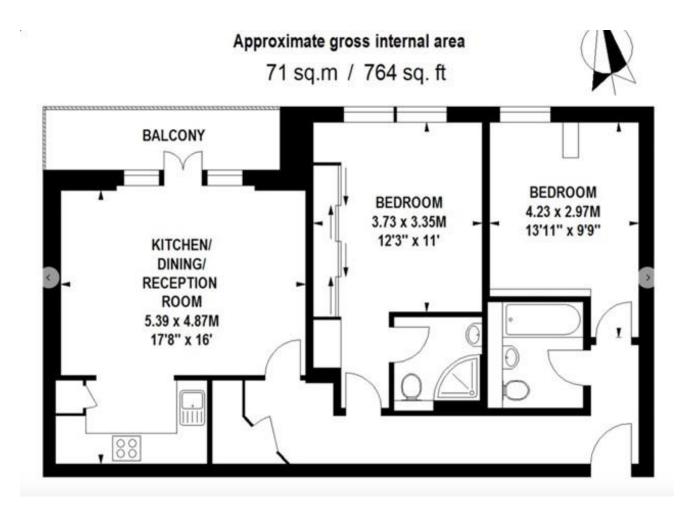

## <u>Summary</u>

ABOUT THE PROPERTY: Brinkleys are pleased to present this fantastic two bedroom, apartment in the desirable Prospect Quay in Wandsworth. The development is situated on the River Thames and extremely close to Wandsworth Park, Putney and all surrounding amenities and transport links. The apartment consists of two double bedrooms (built-in wardrobe),family size bathroom, spacious living room which leads onto the eat-in kitchen, both the kitchen and living room have access to the outside terrace and great views of the river. The property is for professional tenants and suited to a professional sharers or a couple. Residents also benefit from a communal swimming pool and gymnasium.