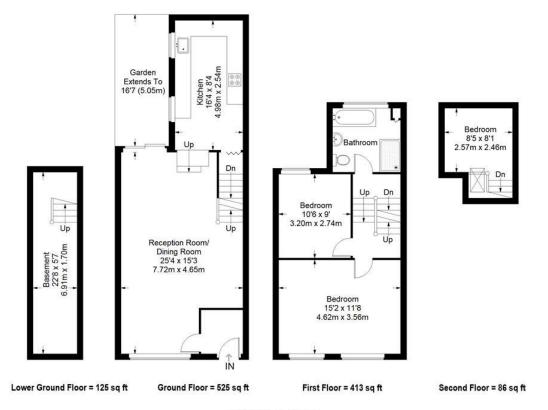

## **Mascotte Road**

Approximate Gross Internal Area
LOWER GROUND FLOOR = 125 sq ft / 11.61 sq m
GROUND FLOOR = 525 sq ft / 48.77 sq m
FIRST FLOOR = 13 sq ft / 38.37 sq m
SECOND FLOOR = 86 sq ft / 7.99 sq m
Total = 1149 sq ft / 106.74 sq m

This plan is for layout guidance only. Not drawn to scale unless stated. Windows and door openings are approximate. Whilst every care is taken in the preparation of this plan, please check all dimensions, shapes and compass bearings before making any decisions reliant upon them. (ID357409)