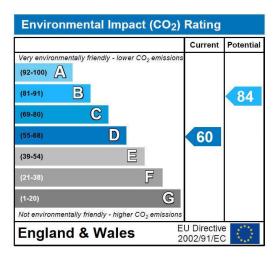

ending purchasers must rely on their own inspection of the property. None of the above appliances/services have been tested by ourselves. We recommend purchasers arrange for a qualified person to check all appliances/services before legal commitment.









## **Mascotte Road**



Approximate Gross Internal Area
LOWER GROUND FLOOR = 125 sq ft / 11.61 sq m
GROUND FLOOR = 525 sq ft / 48.77 sq m
FIRST FLOOR = 13 sq ft / 38.37 sq m
SECOND FLOOR = 86 sq ft / 7.99 sq m
Total = 1149 sq ft / 106.74 sq m



This plan is for layout guidance only. Not drawn to scale unless stated. Windows and door openings are approximate. Whilst every care is taken in the preparation of this plan, please check all dimensions, shapes and compass bearings before making any decisions reliant upon them. (ID357409)