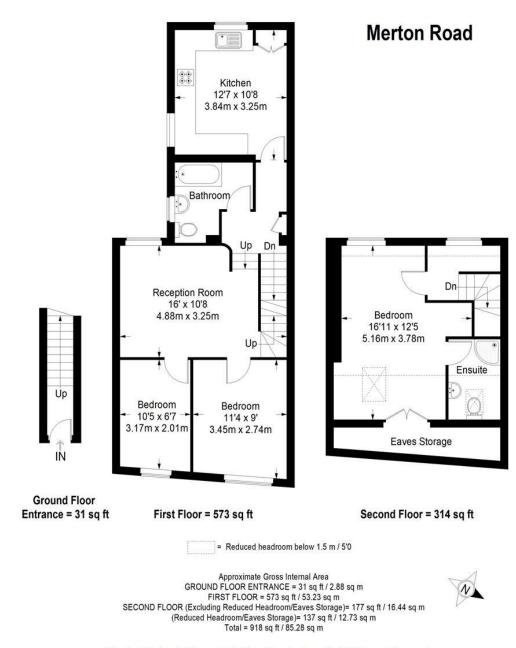

## Summary

About the property: Brinkley's Estate Agents are delighted to present this modern, well appointed, maisonette which offers over 900 sq ft of internal accommodation. The property briefly comprises a private entrance with a staircase leading to a separate and fully fitted kitchen and a bright and spacious lounge area. Family bathroom and two further double bedrooms. The top floor offers a master bedroom with en-suite shower room and lots of eaves storage.

EPC: TBC

This plan is for layout guidance only. Not drawn to scale unless stated. Windows and door openings are approximate. Whilst every care is taken in the preparation of this plan, please check all dimensions, shapes and compass bearings before making any decisions reliant upon them. (ID357409)