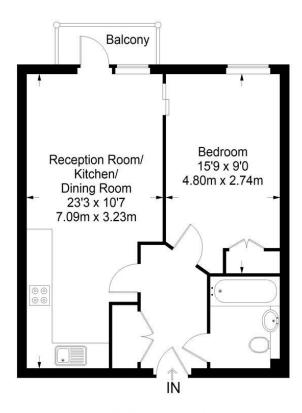

## **Reed House**

Third Floor = 468 sq ft

Approximate Gross Internal Area THIRD FLOOR = 468 sq ft / 43.48 sq m Total = 468 sq ft / 43.48 sq m

This plan is for layout guidance only. Not drawn to scale unless stated. Windows and door openings are approximate. Whilst every care is taken in the preparation of this plan, please check all dimensions, shapes and compass bearings before making any decisions reliant upon them. (ID357409)