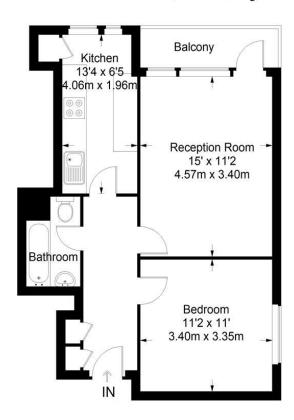

## **Chilcombe House, Fontley Way**

Ground Floor = 492 sq ft

Approximate Gross Internal Area GROUND FLOOR = 492 sq ft / 45.71 sq m Total = 492 sq ft / 45.71 sq m

This plan is for layout guidance only. Not drawn to scale unless stated. Windows and door openings are approximate. Whilst every care is taken in the preparation of this plan, please check all dimensions, shapes and compass bearings before making any decisions reliant upon them. (ID357409)