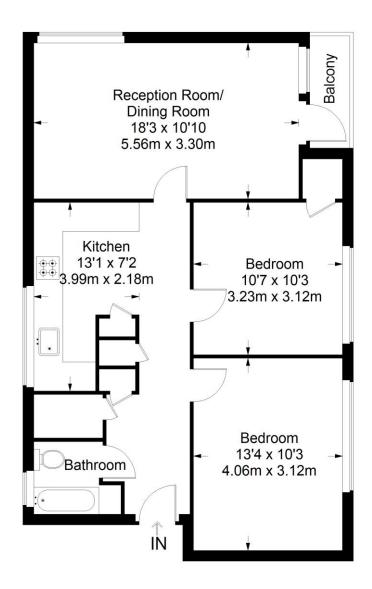

## Second Floor = 695 sq ft

Approximate Gross Internal Area SECOND FLOOR = 695 sq ft / 64.57 sq m Total = 695 sq ft / 64.57 sq m

This plan is for layout guidance only. Not drawn to scale unless stated. Windows and door openings are approximate. Whilst every care is taken in the preparation of this plan, please check all dimensions, shapes and compass bearings before making any decisions reliant upon them. (ID357409)