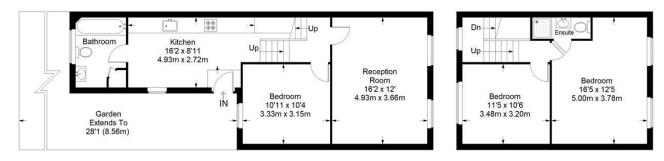

## The Broadway

First Floor = 581 sq ft

Second Floor = 386 sq ft

This plan is for layout guidance only. Not drawn to scale unless stated. Windows and door openings are approximate. Whilst every care is taken in the preparation of this plan, please check all dimensions, shapes and compass bearings before making any decisions reliant upon them. (ID357409)

Approximate Gross Internal Area FIRST FLOOR = 581 sq ft / 53.97 sq m SECOND FLOOR = 386 sq ft / 35.86 sq m Total = 967 sq ft / 89.83 sq m