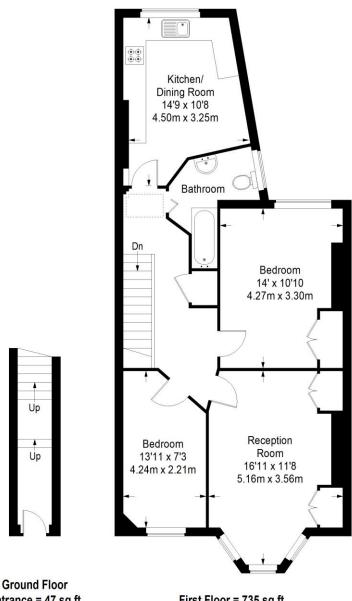

## **Hotham Road**

Entrance = 47 sq ft

First Floor = 735 sq ft

Approximate Gross Internal Area GROUND FLOOR = 47 sq ft / 4.37 sq m FIRST FLOOR ENTRANCE = 735 sq ft / 68.28 sq m Total = 782 sq ft / 72.65 sq m

This plan is for layout guidance only. Not drawn to scale unless stated. Windows and door openings are approximate. Whilst every care is taken in the preparation of this plan, please check all dimensions, shapes and compass bearings before making any decisions reliant upon them. (ID357409)