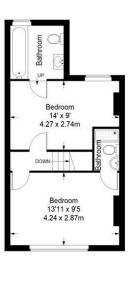

## Shed 7' x 5'7 2.13 x 1.70m Garden Extends To 22'3' (6.78m) Reception Room/ Dining Room 13'9 x 12'7 4.19 x 3.84m Kitchen 14' x 9'5 4.27 x 2.87m UP UP Bedroom 10'3 x 9'6 3.12 x 2.90m ↑ IN

## **Queens Road Morden**

Ground Floor = 614 sq ft

Garden

First Floor = 357 sq ft

Approximate Gross Internal Area GROUND FLOOR = 614 sq ft / 57.04 sq m FIRST FLOOR = 357 sq ft / 33.17 sq m Total = 971 sq ft / 90.21 sq m

This plan is for layout guidance only. Not drawn to scale unless stated. Windows and door openings are approximate. Whilst every care is taken in the preparation of this plan, please check all dimensions, shapes and comp