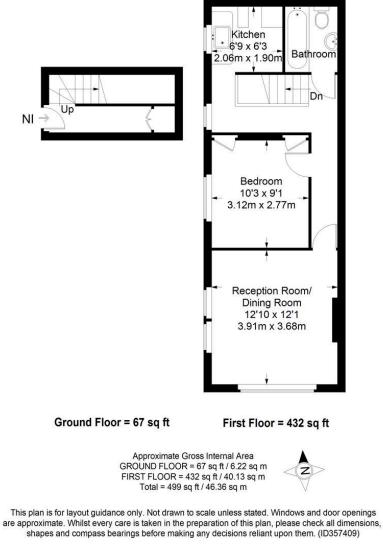

## **Summary**

A fantastic opportunity to acquire a one bedroom upper maisonette situated on a peaceful residential road between Earlsfield and Tooting. The property has its own front door from the street. The property requires modernisation throughout but offers fantastic potential and has a private garden. Khartoum Road is a prime location within Tooting Broadway, only a short walk from Tooting Broadway Tube (Northern Line) and Earlsfield. It is also perfectly placed for St Georges Hospital/University, making this an ideal first time or buy to let purchase. Further benefits include no onward chain and potential to extend (STPP).