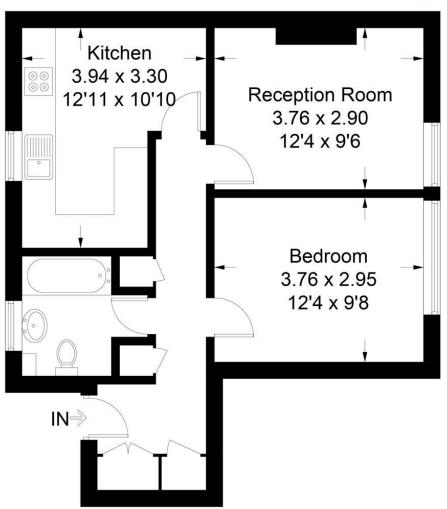

## Glen Albyn Road

Approximate Gross Internal Area = 48.1 sq m / 518 sq ft

## **Ground Floor**

Illustration for identification purposes only, measurements are approximate, not to scale. floorplansUsketch.com © (ID522032)