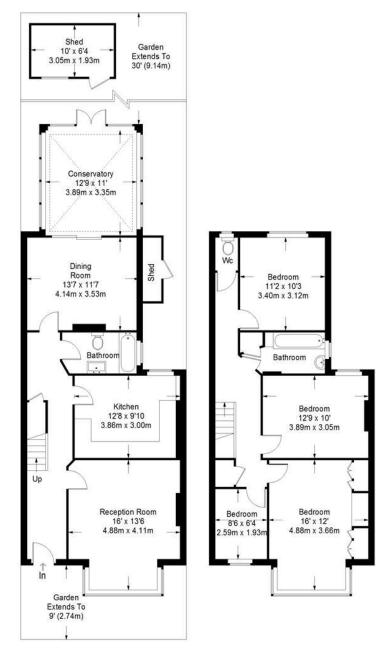

## **Melrose Avenue**

Ground Floor = 814 sq ft

First Floor = 665 sq ft

Approximate Gross Internal Area GROUND FLOOR = 814 sq ft / 75.62 sq m FIRST FLOOR = 665 sq ft / 61.78 sq m SHED = 80 sq ft / 7.43 sq m Total = 1559 sq ft / 144.83 sq m

This plan is for layout guidance only. Not drawn to scale unless stated. Windows and door openings are approximate. Whilst every care is taken in the preparation of this plan, please check all dimensions, shapes and compass bearings before making any decisions reliant upon them. (ID357409)