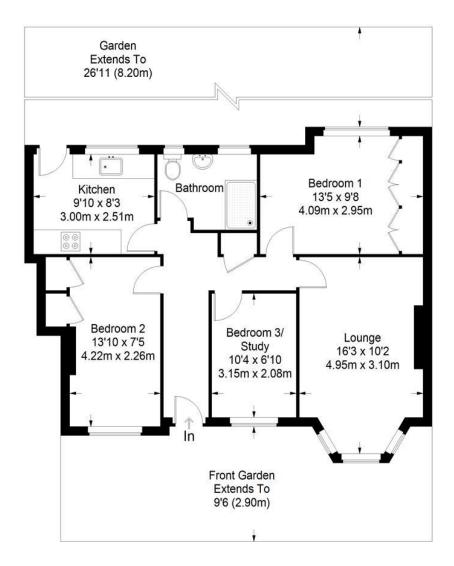

#### Ground Floor = 711 sq ft

Approximate Gross Internal Area GROUND FLOOR = 711 sq ft / 66.05 sq m Total = 711 sq ft / 66.05 sq m

This plan is for layout guidance only. Not drawn to scale unless stated. Windows and door openings are approximate. Whilst every care is taken in the preparation of this plan, please check all dimensions, shapes and compass bearings before making any decisions reliant upon them. (ID357409)