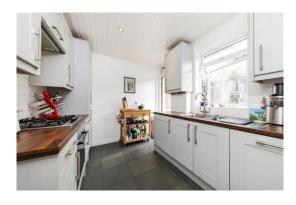

### Summary

About the property: This delightful ground floor apartment, offers over 700 sq ft of internal accommodation and a southfacing, private rear garden. There are three spacious bedrooms, separate modern fitted kitchen, spacious lounge/dining area and modern bathroom. Has quality oak flooring throughout.