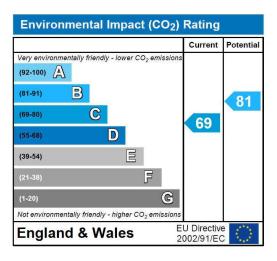

EPC: C

|                                                      |   | Current | Potentia |
|------------------------------------------------------|---|---------|----------|
| Very energy efficient - lower running costs (92-100) |   |         |          |
|                                                      |   |         |          |
| (81-91) B                                            |   |         | 70       |
| (69-80)                                              |   | 71      | 79       |
| (55-68)                                              |   |         |          |
| (39-54)                                              |   |         |          |
| (21-38)                                              |   |         |          |
| (1-20)                                               | G |         |          |
| Not energy efficient - higher running costs          |   |         |          |