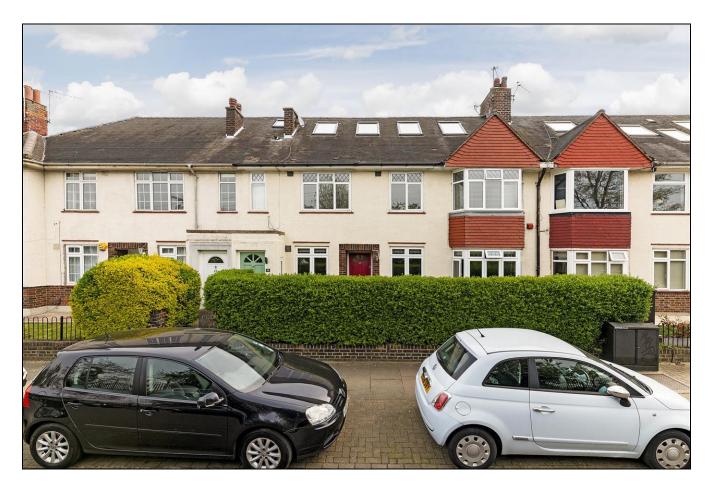

### Flat, Fieldview, Earlsfield <u>£600,000</u>

### Summary

About the property: This delightful ground floor apartment, offers over 700 sq ft of internal accommodation and a southfacing, private rear garden. There are three spacious bedrooms, separate modern fitted kitchen, spacious lounge/dining area and modern bathroom. Has quality oak flooring throughout.

Location: Fieldview is a small street that runs between Magdalen Road at one end and Burntwood Lane at the other. This particular property is ideally situated at the Magdalen Road end close to the highly regarded Beatrix Potter Primary School. Earlsfield Train Station is only 0.5 miles away and all the amenities of Garratt Lane, such as the pubs, cafes, restaurants