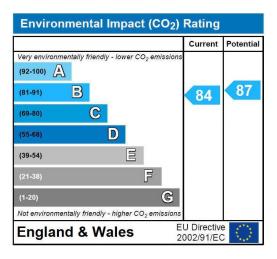

|                                                      | Current | Potentia |
|------------------------------------------------------|---------|----------|
| Very energy efficient - lower running costs (92-100) |         |          |
|                                                      |         |          |
| (81-91) <b>B</b>                                     | 81      | 82       |
| (69-80)                                              |         |          |
| (55-68)                                              |         |          |
| (39-54)                                              |         |          |
| (21-38)                                              |         |          |
| (1-20)                                               |         |          |
| Not energy efficient - higher running costs          |         |          |