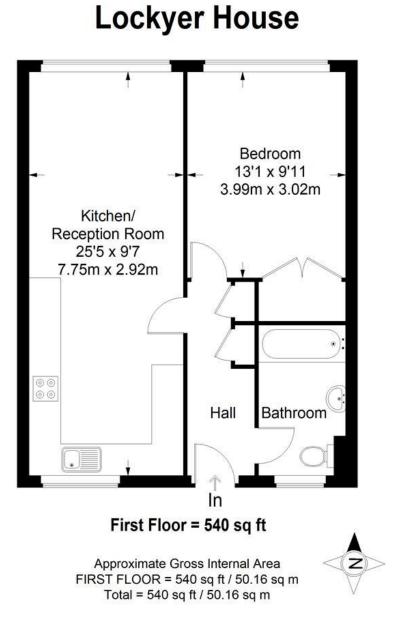

This plan is for layout guidance only. Not drawn to scale unless stated. Windows and door openings are approximate. Whilst every care is taken in the preparation of this plan, please check all dimensions, shapes and compass bearings before making any decisions reliant upon them. (ID357409)