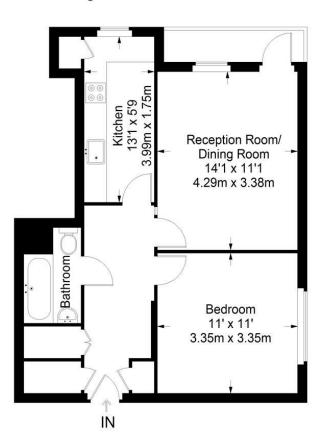

## **Lyndhurst House**

Third Floor = 508 sq ft

Approximate Gross Internal Area THIRD FLOOR = 508sq ft / 47.19 sq m Total = 508 sq ft / 47.19 sq m

This plan is for layout guidance only. Not drawn to scale unless stated. Windows and door openings are approximate. Whilst every care is taken in the preparation of this plan, please check all dimensions, shapes and compass bearings before making any decisions reliant upon them. (ID357409)